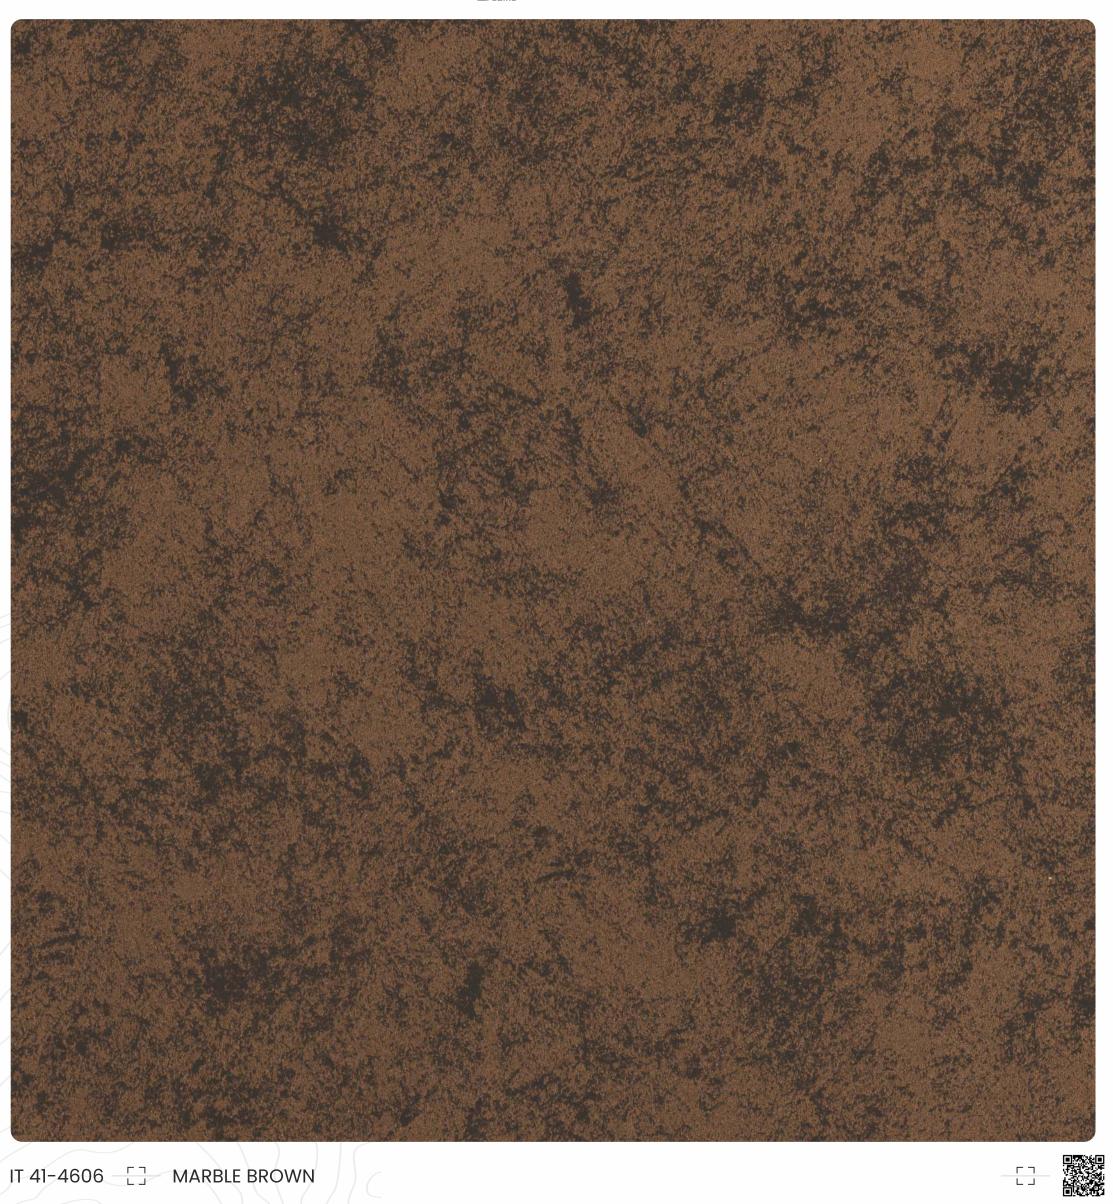

IT 41-4146

Play with the light and dark shades to create mesmerizing units.

IT 41-47402 \_\_\_ DARK ACACIA

IT 41-4120 BROWN CINNAMON

IT 41-4159

Dai Size -135x135mm Code -IT 41 - 406

### EFFORTLESSLY STYLISHAND

Embrace the ambiance embellished with a fresh whiff of style that emphasizes creativity.

IT 41 - 406 FROSTY WHITE