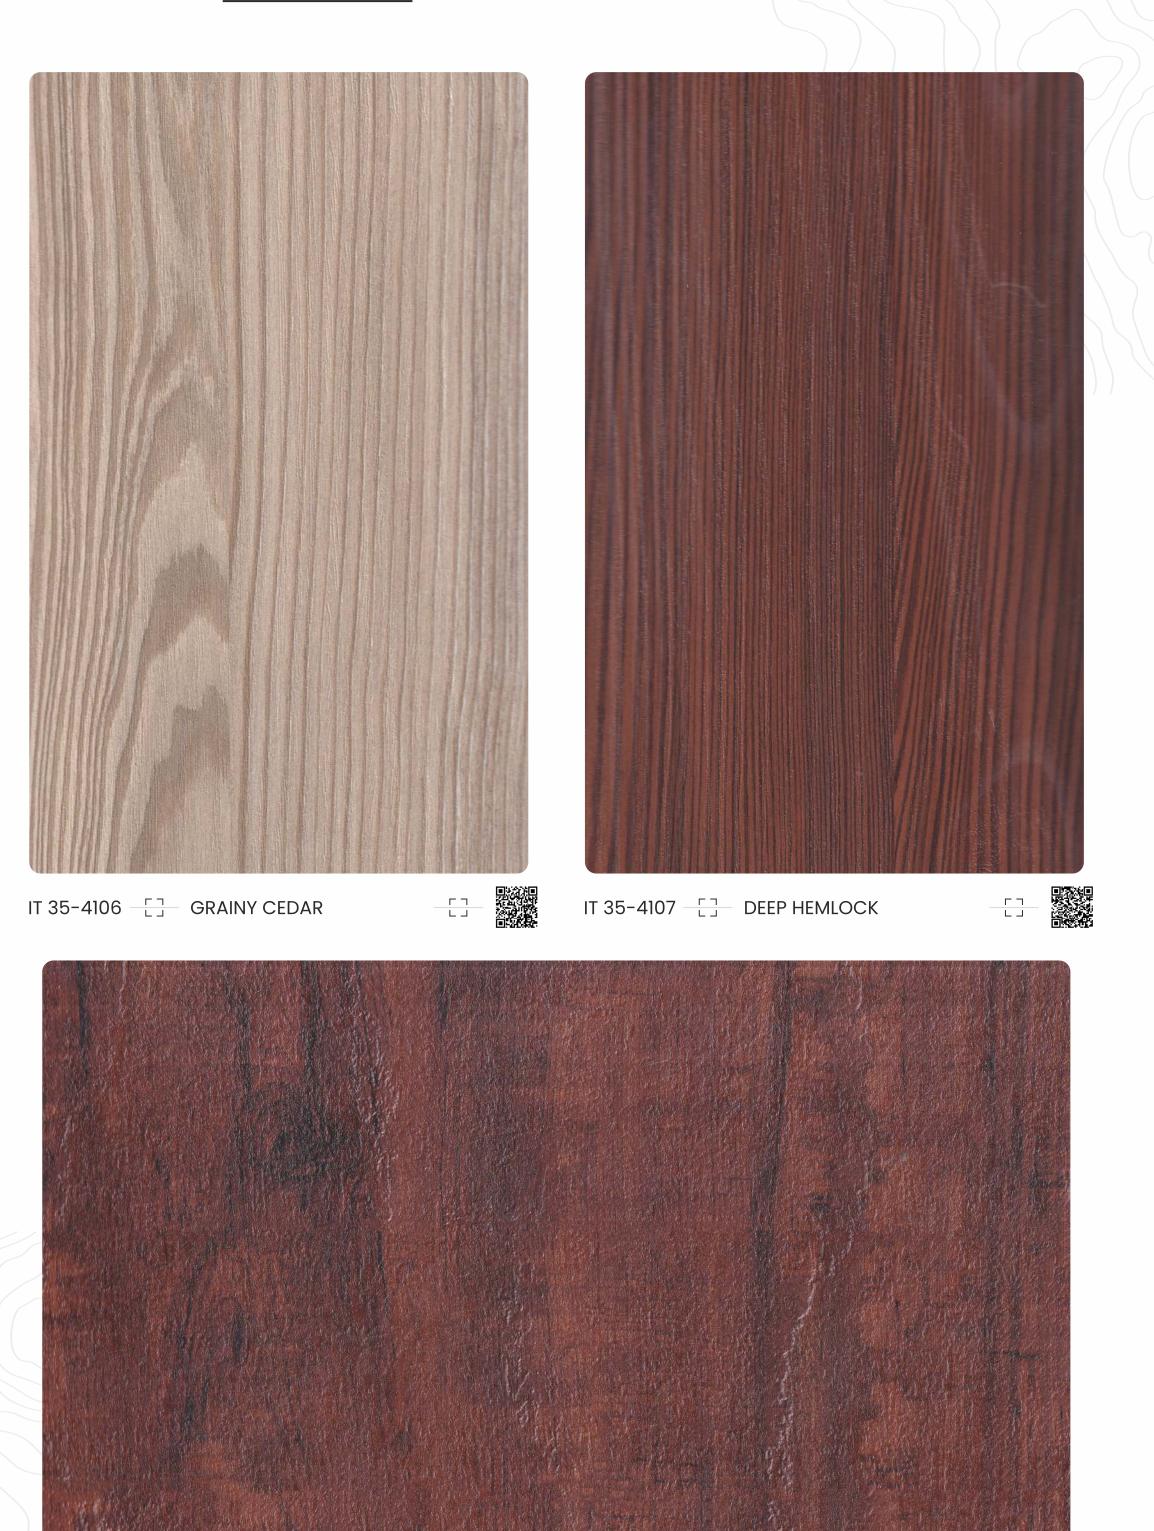

# Cedar Wood

IT 114-47402 - - - - DARK ACACIA

74

6

GRAINY CEDAR IT 27-4106

e

DEEP HEMLOCK IT 27-4107

PEWTER GREY IT 28-412