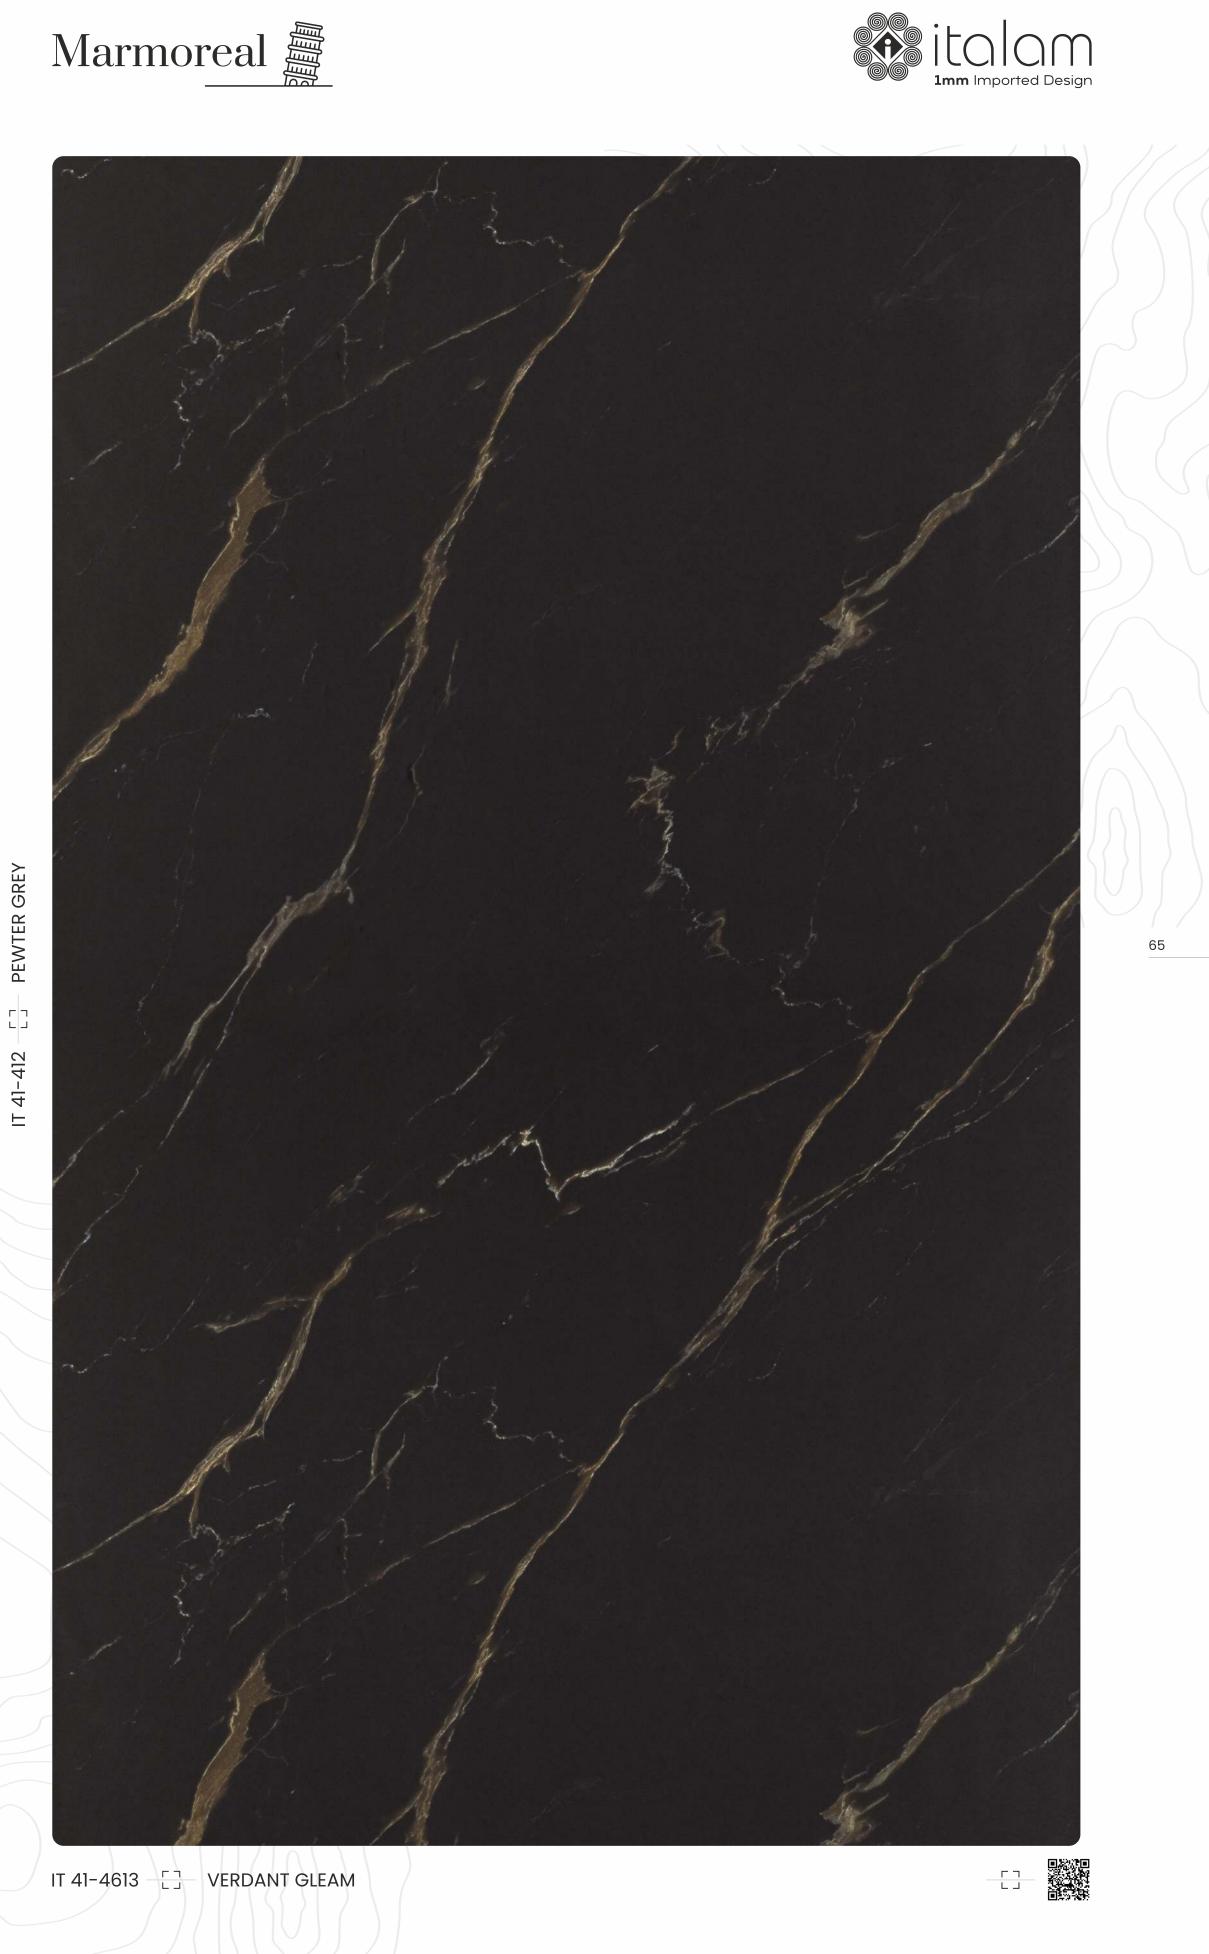

# Discover the Marble

# Index

- Marmoreal 65
- Polished Stone 66
  - Marmoreal 67
    - Silk Tuff 68
  - Cedar wood 72
- Natural Veneer 75
  - Horizon 76
  - Empire Wood 78
- Diamond Glaze 79
  - Crown Wood 80
  - Stone Wood 81
    - Ashwood 82
- Unicore Glossy 83
  - Unicore Matt 83
    - Suede 84
- Hi Gloss Plain Color 88
- Suede Plain Color 89