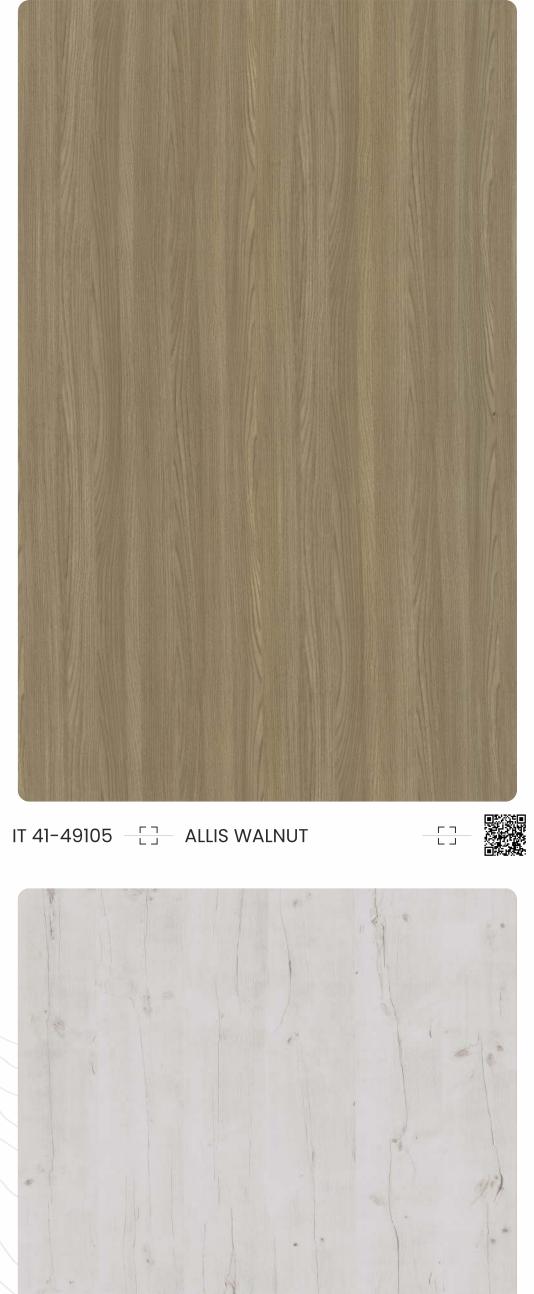

IT 41-4146

Play with the light and dark shades to create mesmerizing units.

IT 41-47402 \_\_\_ DARK ACACIA

IT 41-4120 BROWN CINNAMON

IT 41-4159

Dai Size -135x135mm Code -IT 41 - 406