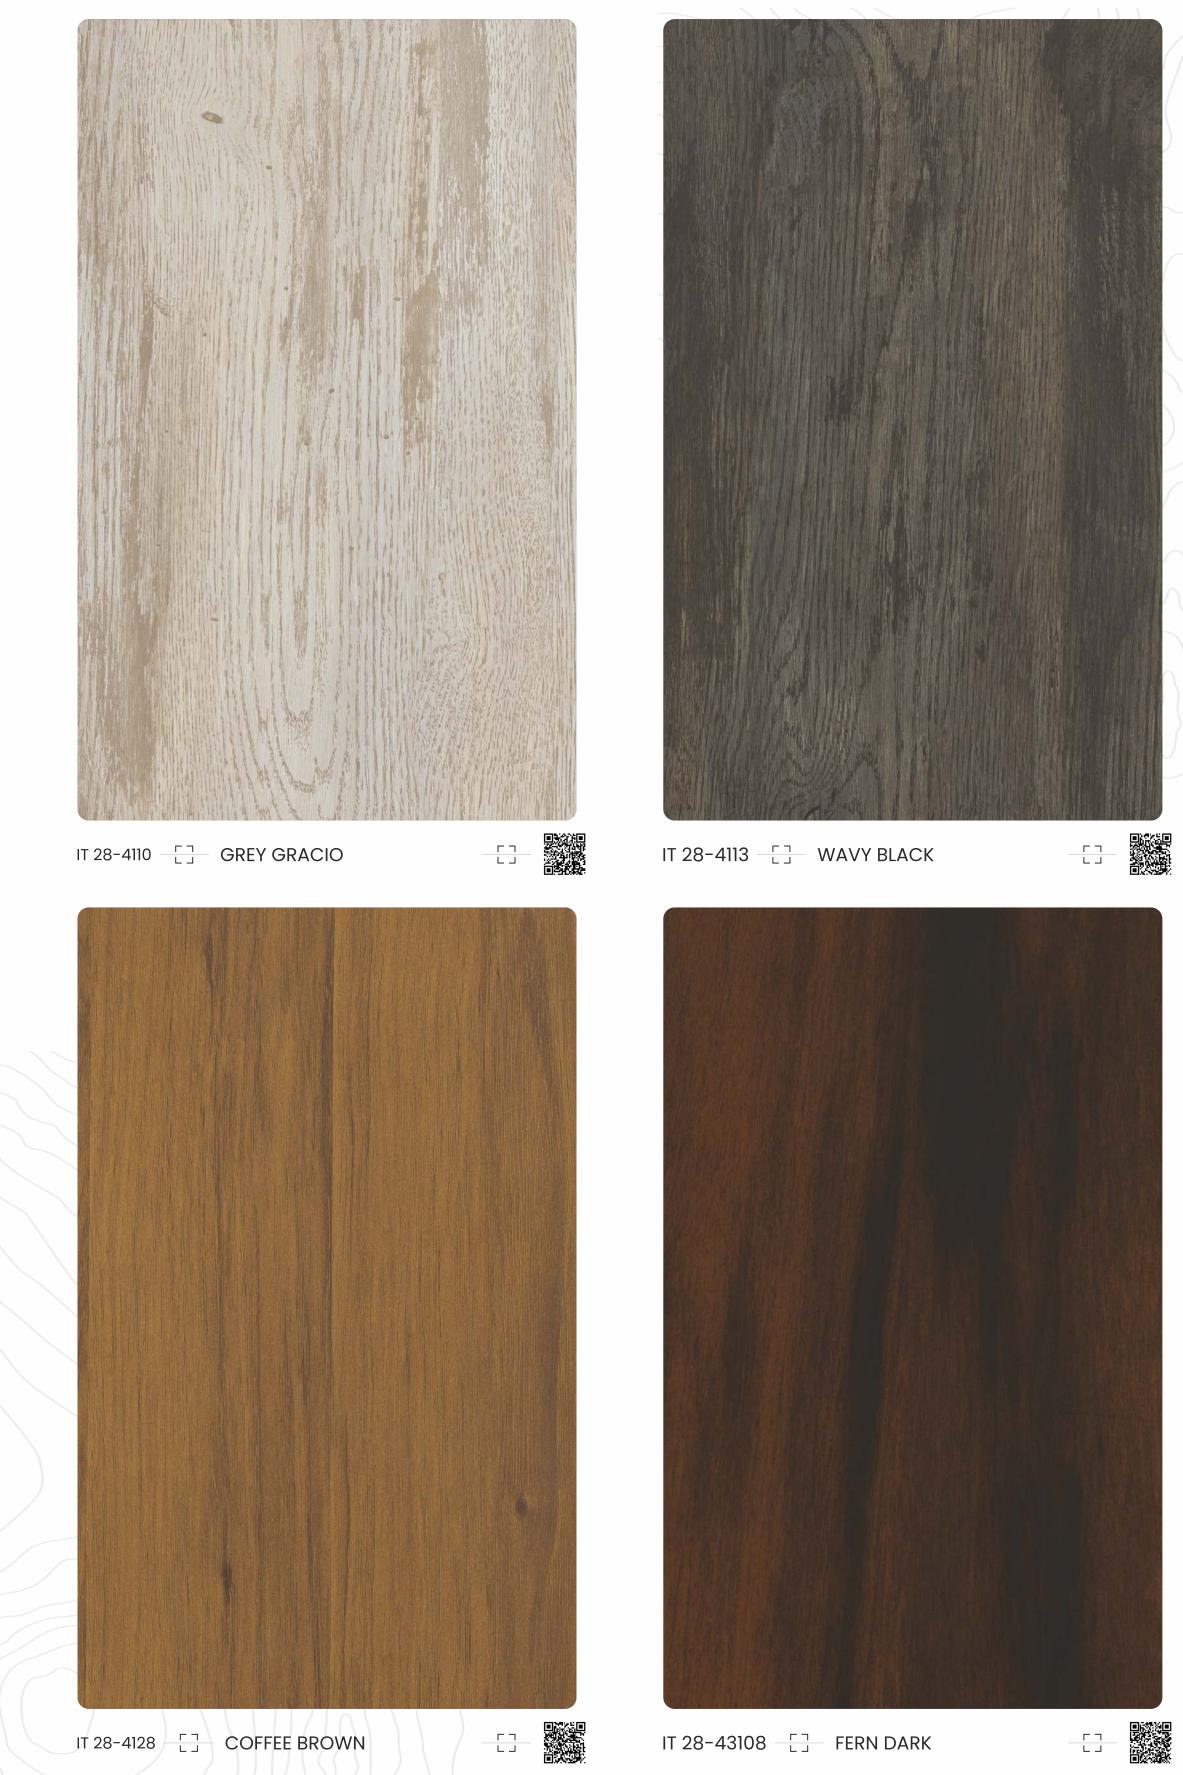

# Cedar Wood

IT 114-47402 - - - - DARK ACACIA

74

6

GRAINY CEDAR IT 27-4106

e

DEEP HEMLOCK IT 27-4107

PEWTER GREY IT 28-412