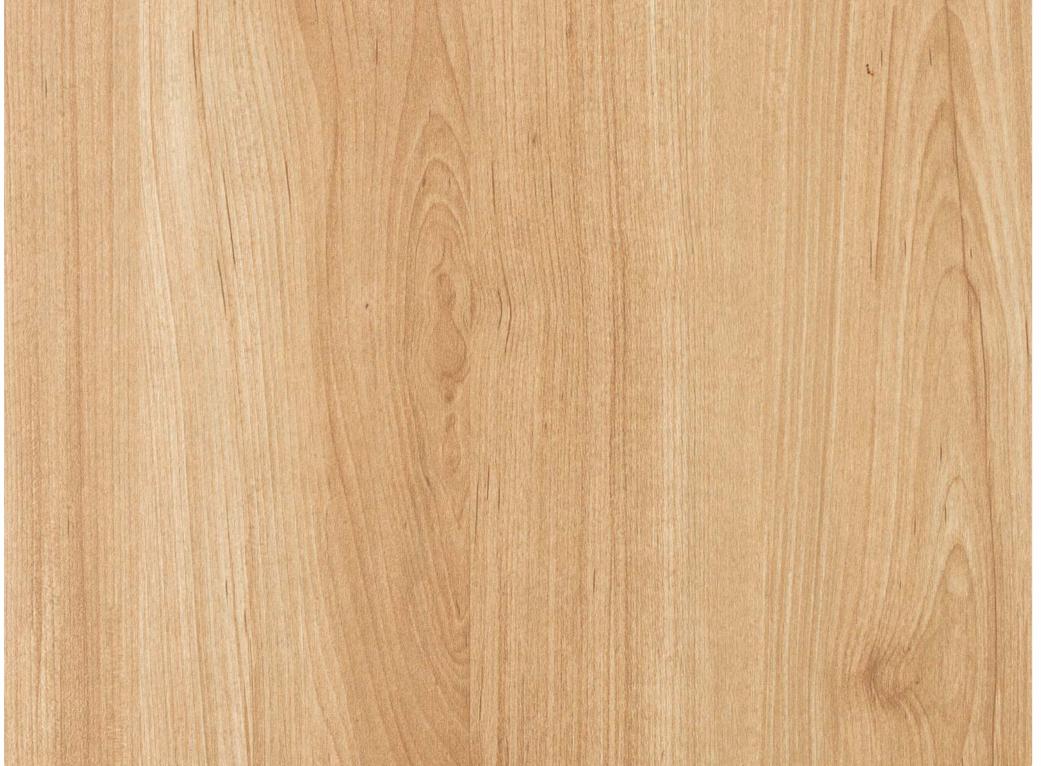

### Horizontal 🖹 Oak

Enjoy the warm, natural, and earthy hues that contribute to the rustic effect giving the spaces a vibrant verve.

IT 26-4159 (HZ)

### Horizontal 🖹 Oak

Phenolic Imported Architectural Anti-Designs Textures Bacterial