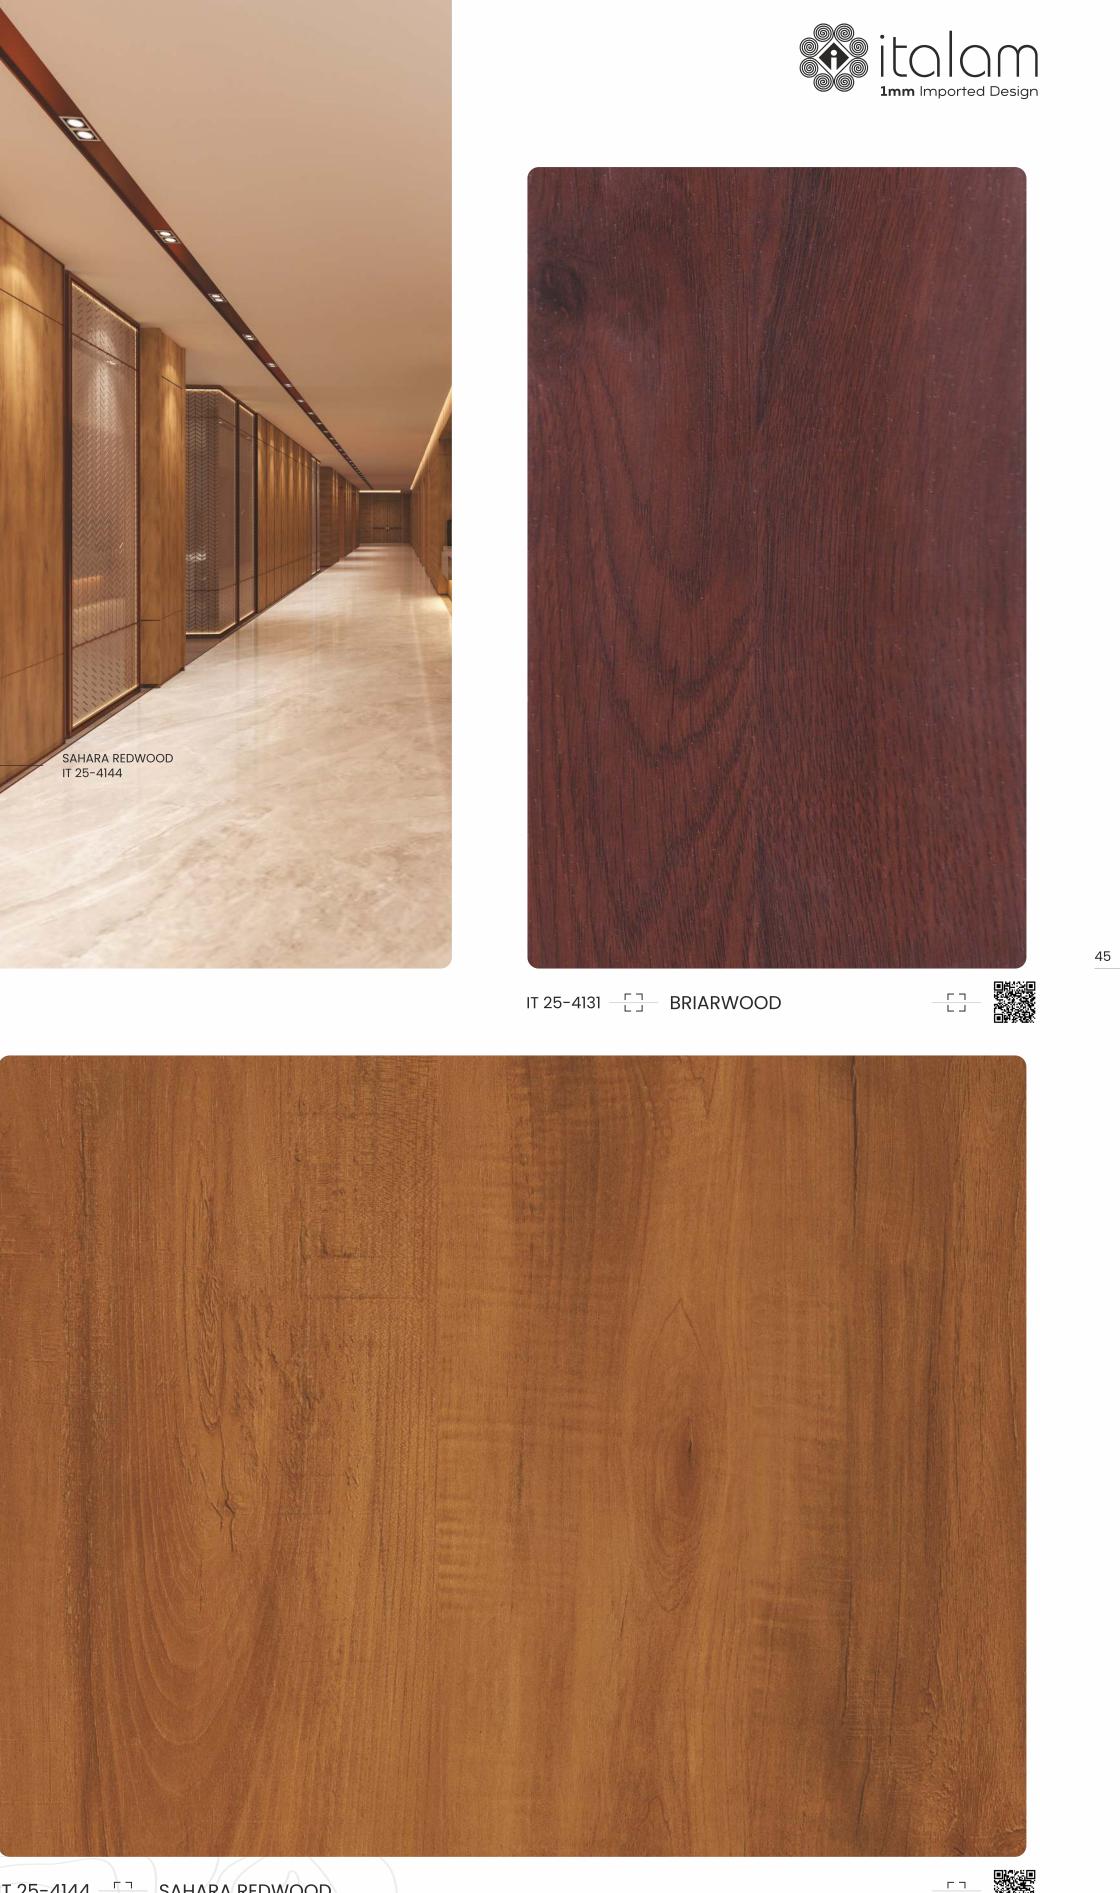

### Horizontal 🖹 Oak

Enjoy the warm, natural, and earthy hues that contribute to the rustic effect giving the spaces a vibrant verve.

IT 26-4159 (HZ)

### Horizontal 🖹 Oak

Phenolic Imported Architectural Anti-Designs Textures Bacterial