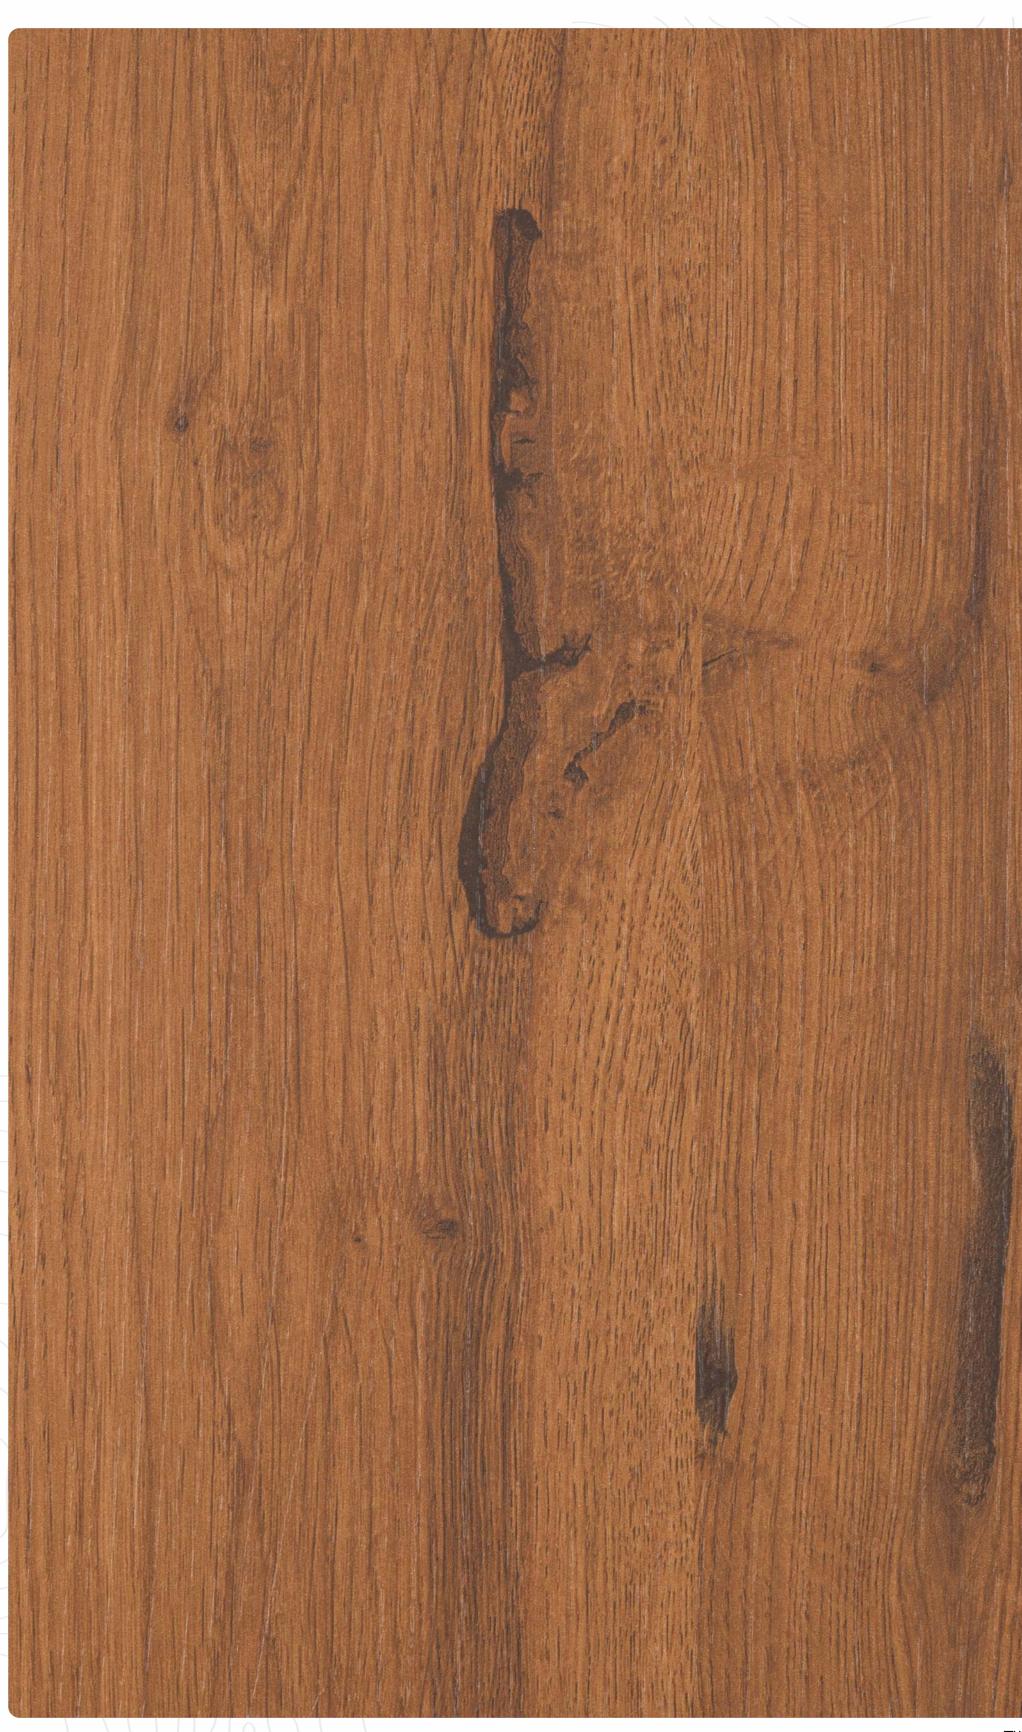

### Turkey Oak

### Turkey Oak

Surfaces that embrace the ambiance embellished with art and usher in a fresh whiff of style.