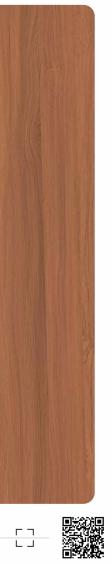

# Cedar Wood

IT 114-47402 - - - - DARK ACACIA

74

6

GRAINY CEDAR IT 27-4106

e

DEEP HEMLOCK IT 27-4107

PEWTER GREY IT 28-412