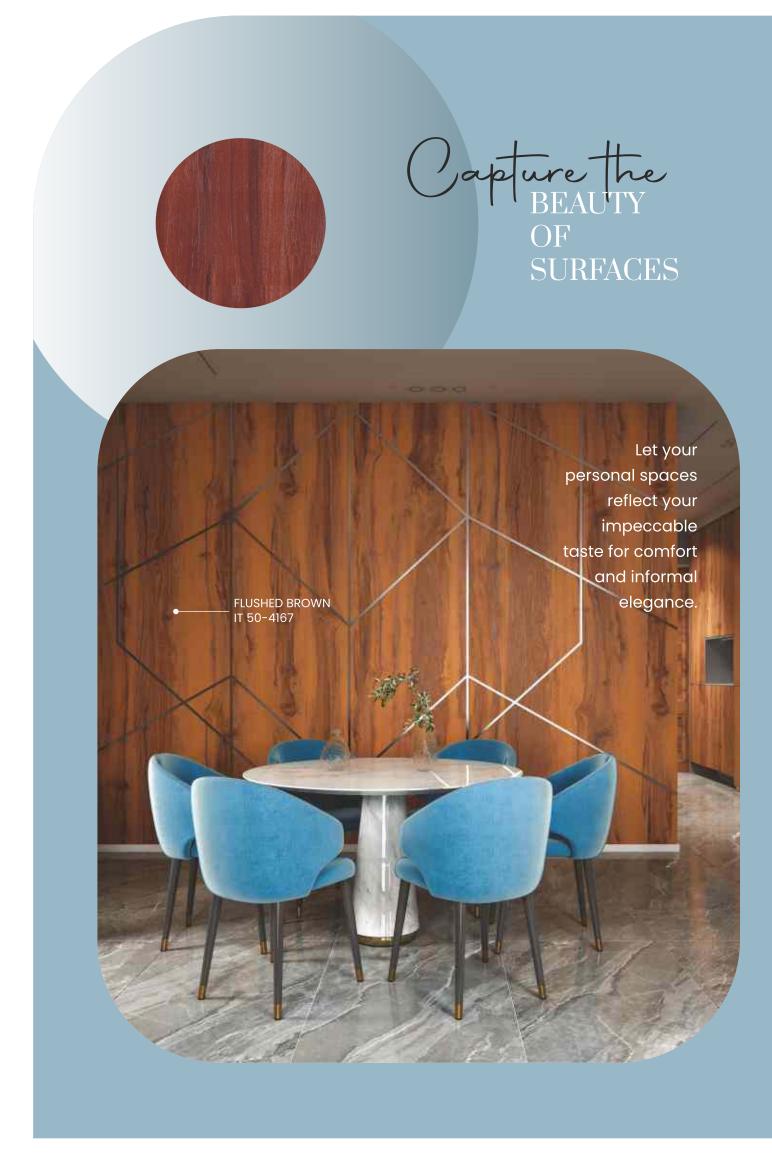

WHERE Artistry MEETS DESIGN

Set the tone of architecture with laminates that elevate the style quotient of your spaces.

Explore the refined graphic patterns in the form of veins and colors for an extremely natural and realistic look.

Revel in the hues and designs with a strong visual impact!

A perfect balance of design and hues enchant the eye with opulence.