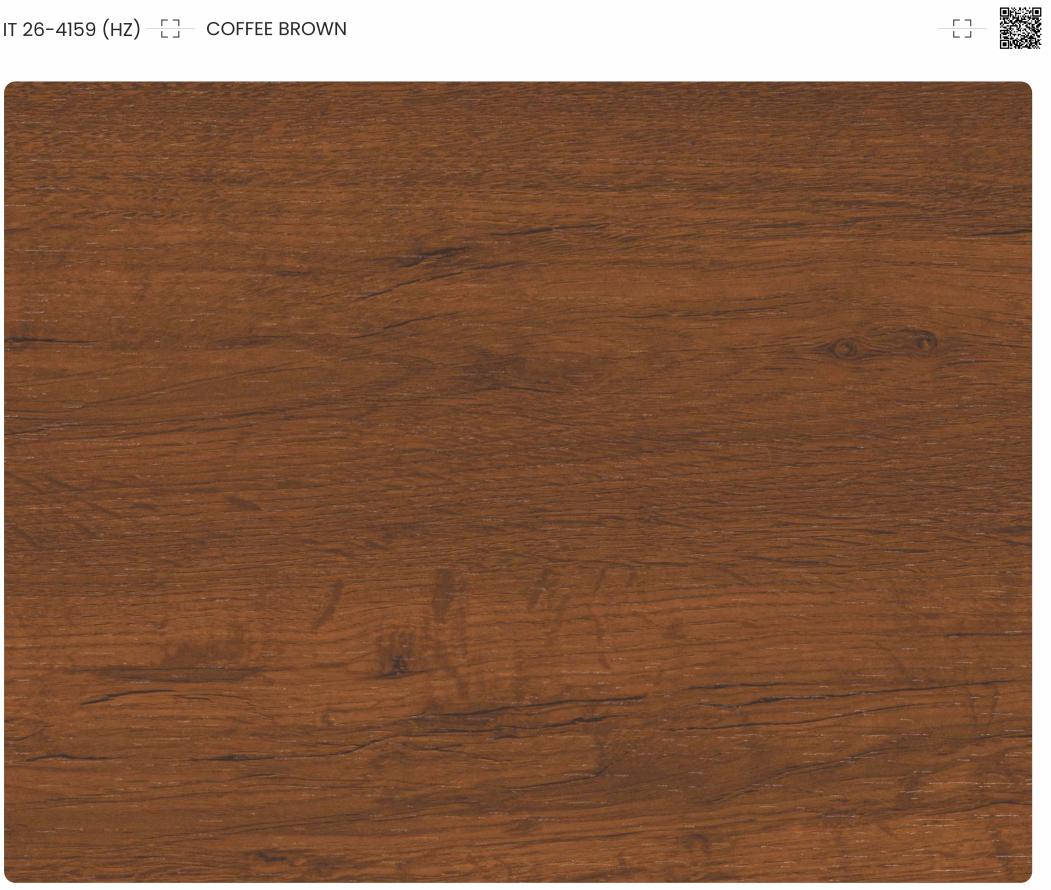

### Horizontal 🖹 Oak

Enjoy the warm, natural, and earthy hues that contribute to the rustic effect giving the spaces a vibrant verve.

IT 26-4159 (HZ)

### Horizontal 🖹 Oak

Phenolic Imported Architectural Anti-Designs Textures Bacterial