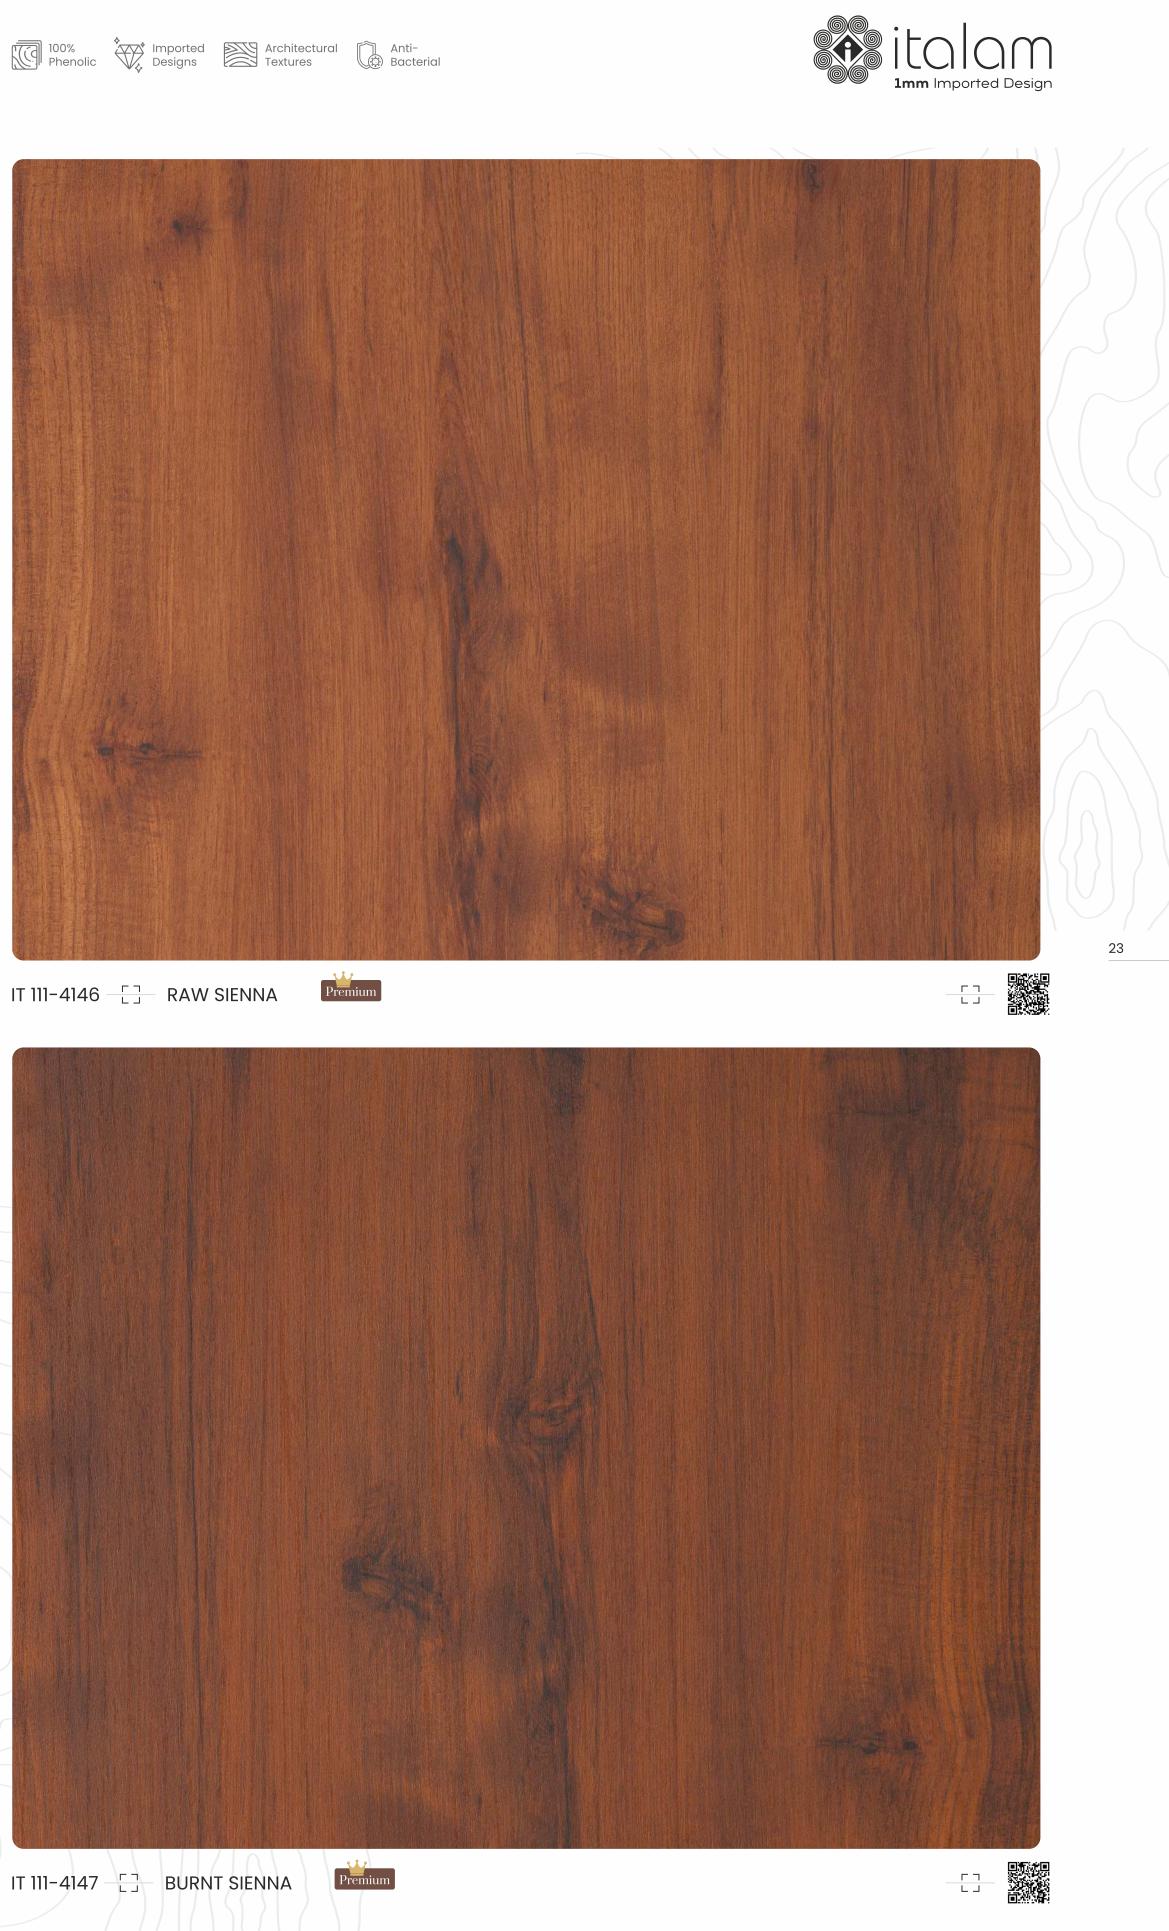

IT 41-4146

Play with the light and dark shades to create mesmerizing units.

IT 41-47402 \_\_\_ DARK ACACIA

IT 41-4120 BROWN CINNAMON

IT 41-4159

Dai Size -135x135mm Code -IT 41 - 406