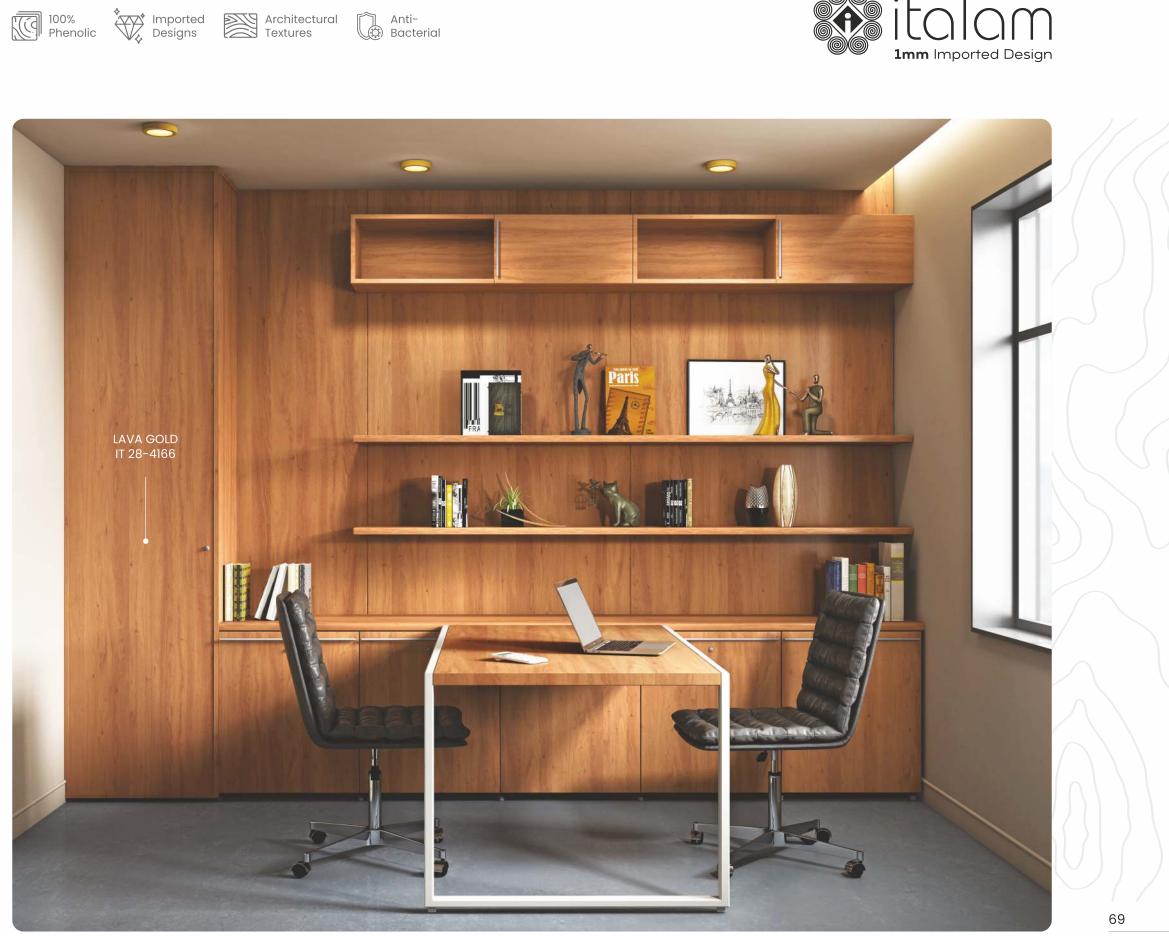

## ELEVATE YOUR Style QUOTIENT

Enjoy the majesty of colors and styles that reflect your taste for sophistication.

IT 48-4503 SLATE GREY

IT 48-4504

IT 117-4608 GLITTER GREY

Marmo 🖉

Behold the bold strength of incredibly smart surfaces that flaunt the classiness of nature.