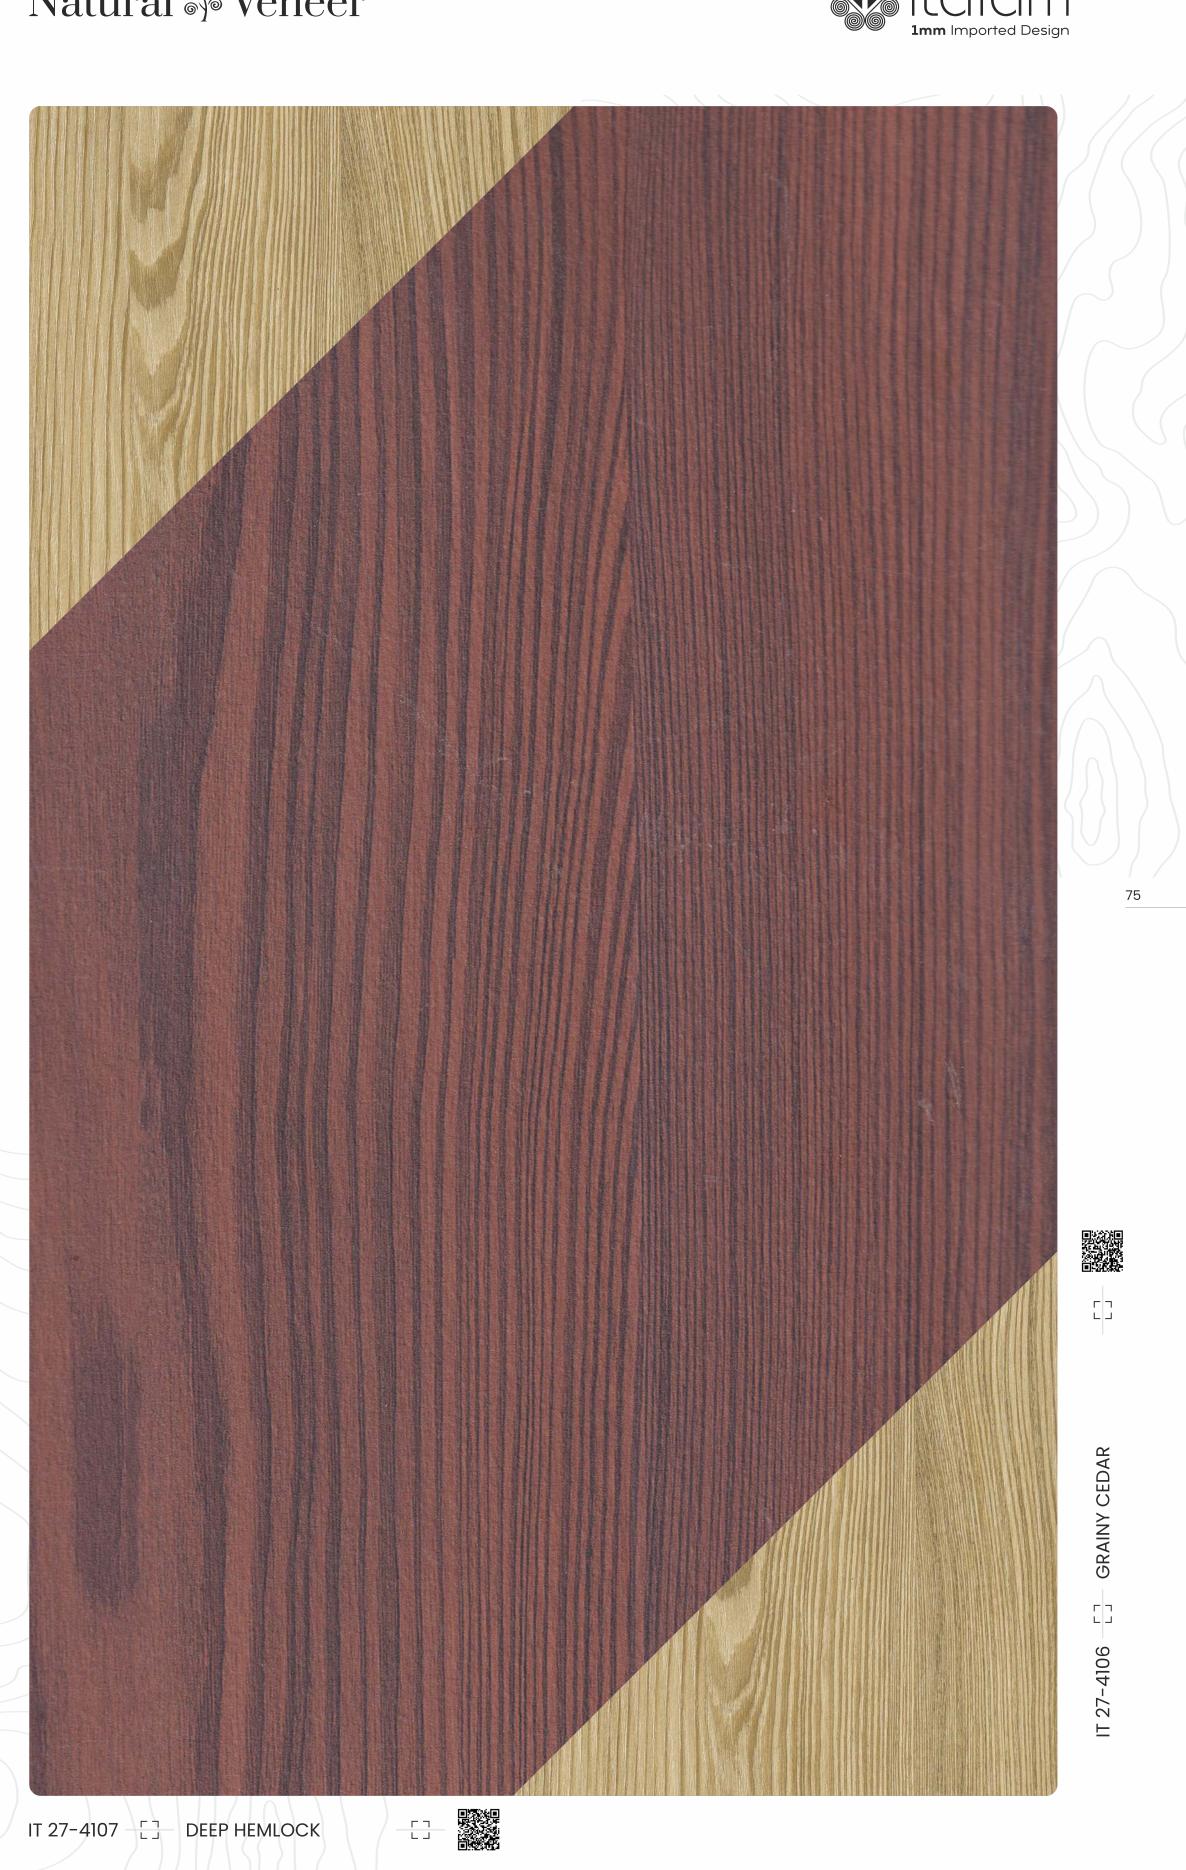

# Cedar Wood

IT 114-47402 - - - - DARK ACACIA

74

6

GRAINY CEDAR IT 27-4106

e

DEEP HEMLOCK IT 27-4107

PEWTER GREY IT 28-412