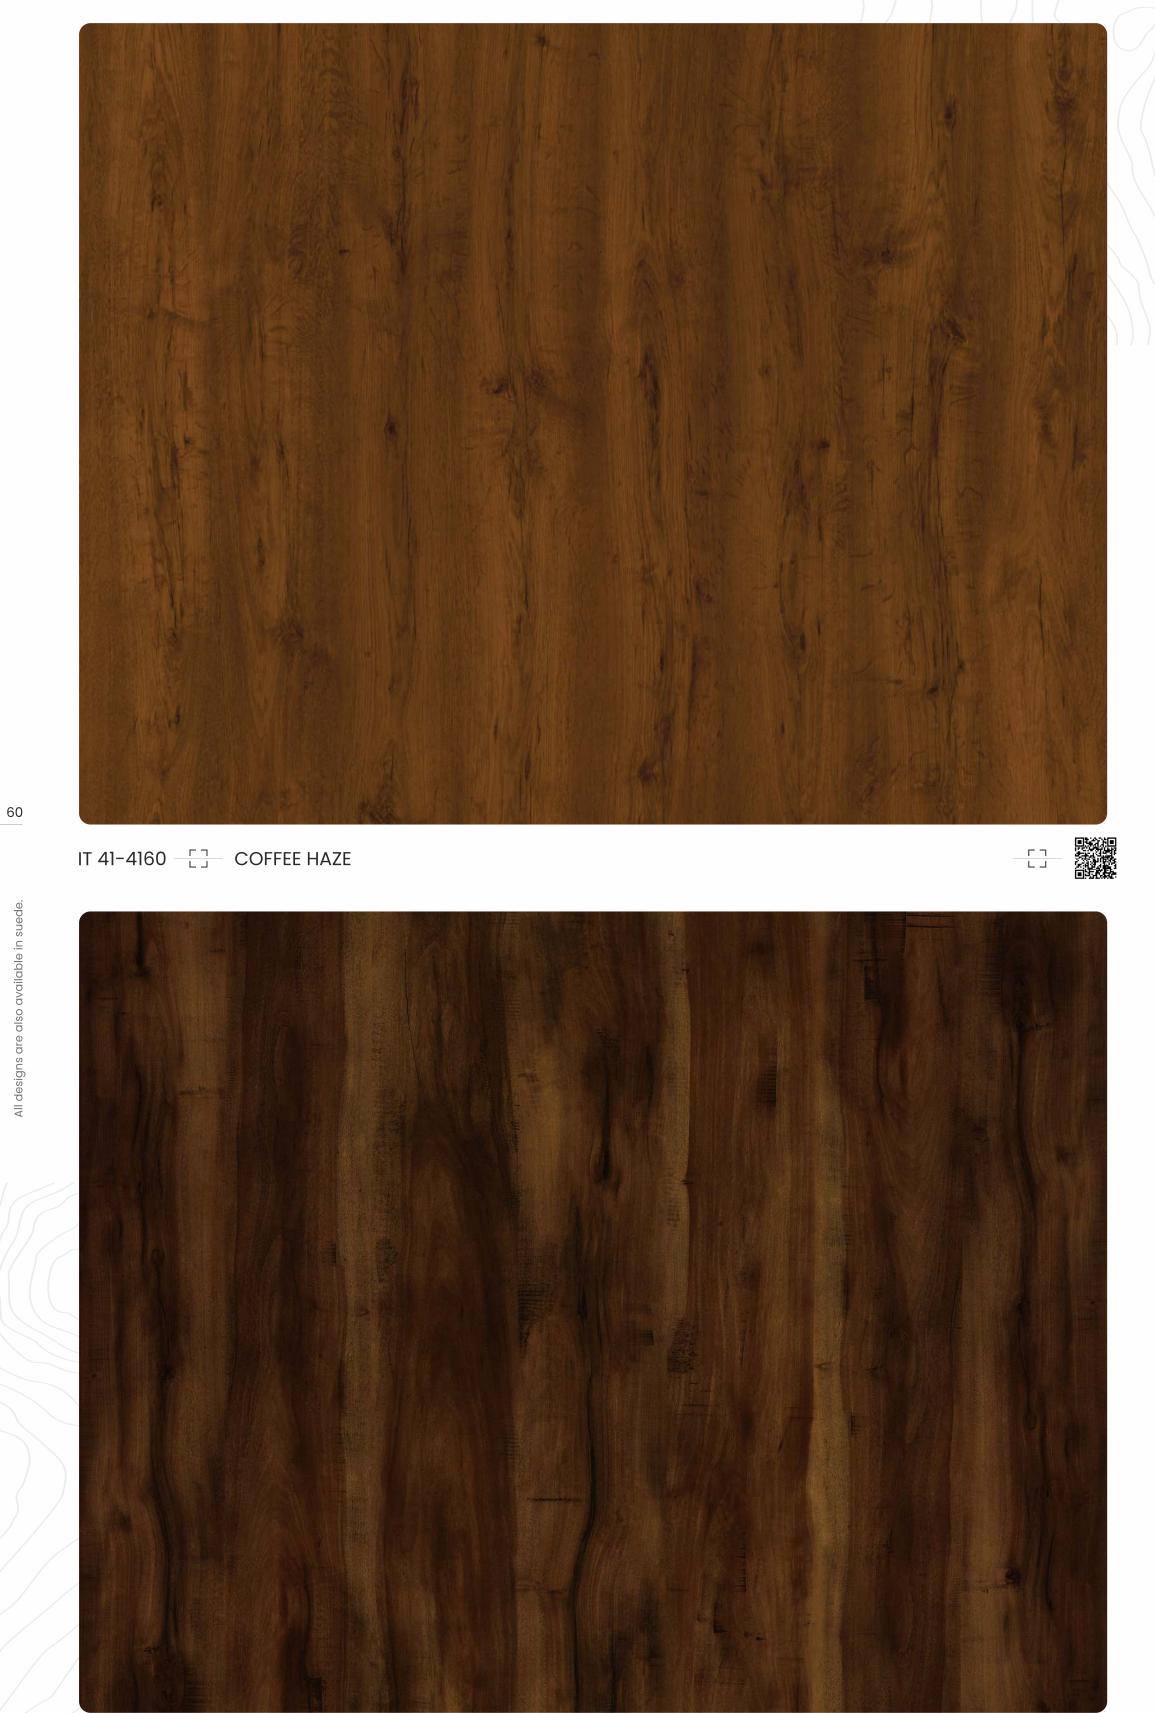

IT 41-4146

Play with the light and dark shades to create mesmerizing units.

IT 41-47402 \_\_\_ DARK ACACIA

IT 41-4120 BROWN CINNAMON

IT 41-4159

Dai Size -135x135mm Code -IT 41 - 406