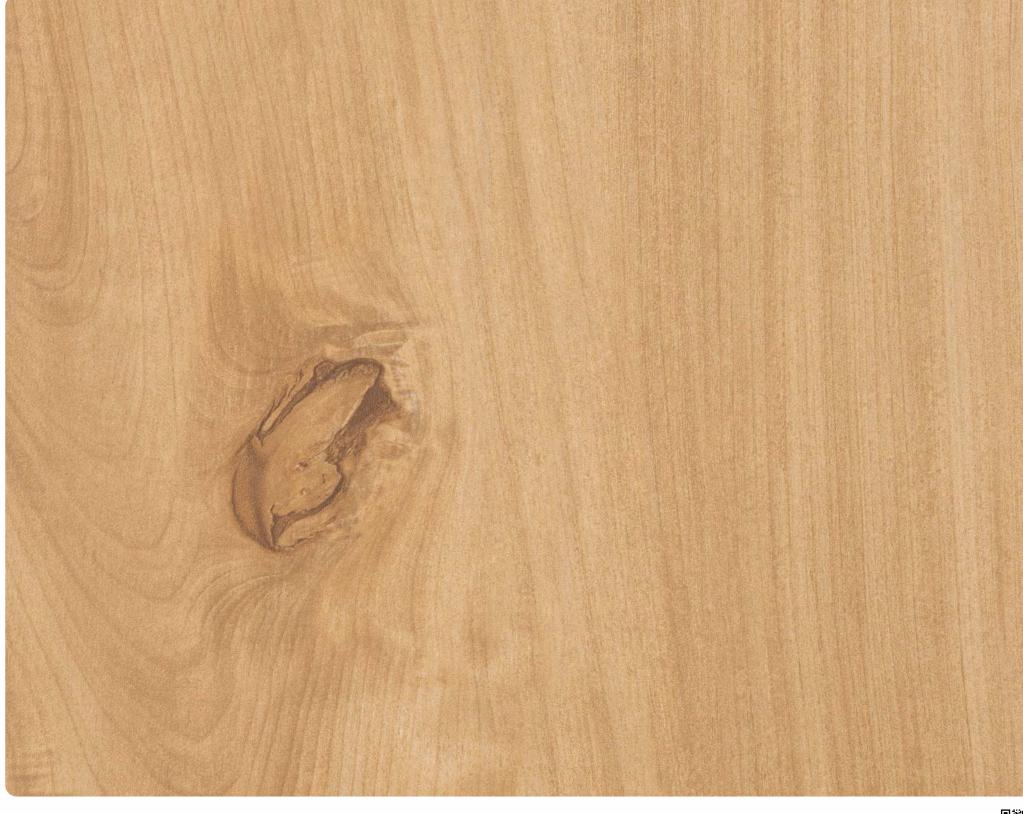

### Turkey Oak

### Turkey Oak

Surfaces that embrace the ambiance embellished with art and usher in a fresh whiff of style.