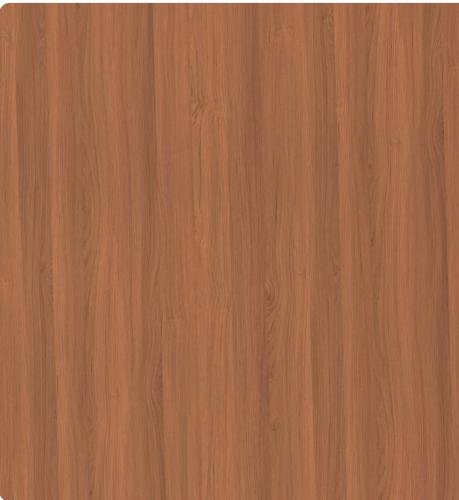

# Cedar Wood

IT 114-47402 - - - - DARK ACACIA

74

6

GRAINY CEDAR IT 27-4106

e

DEEP HEMLOCK IT 27-4107

PEWTER GREY IT 28-412