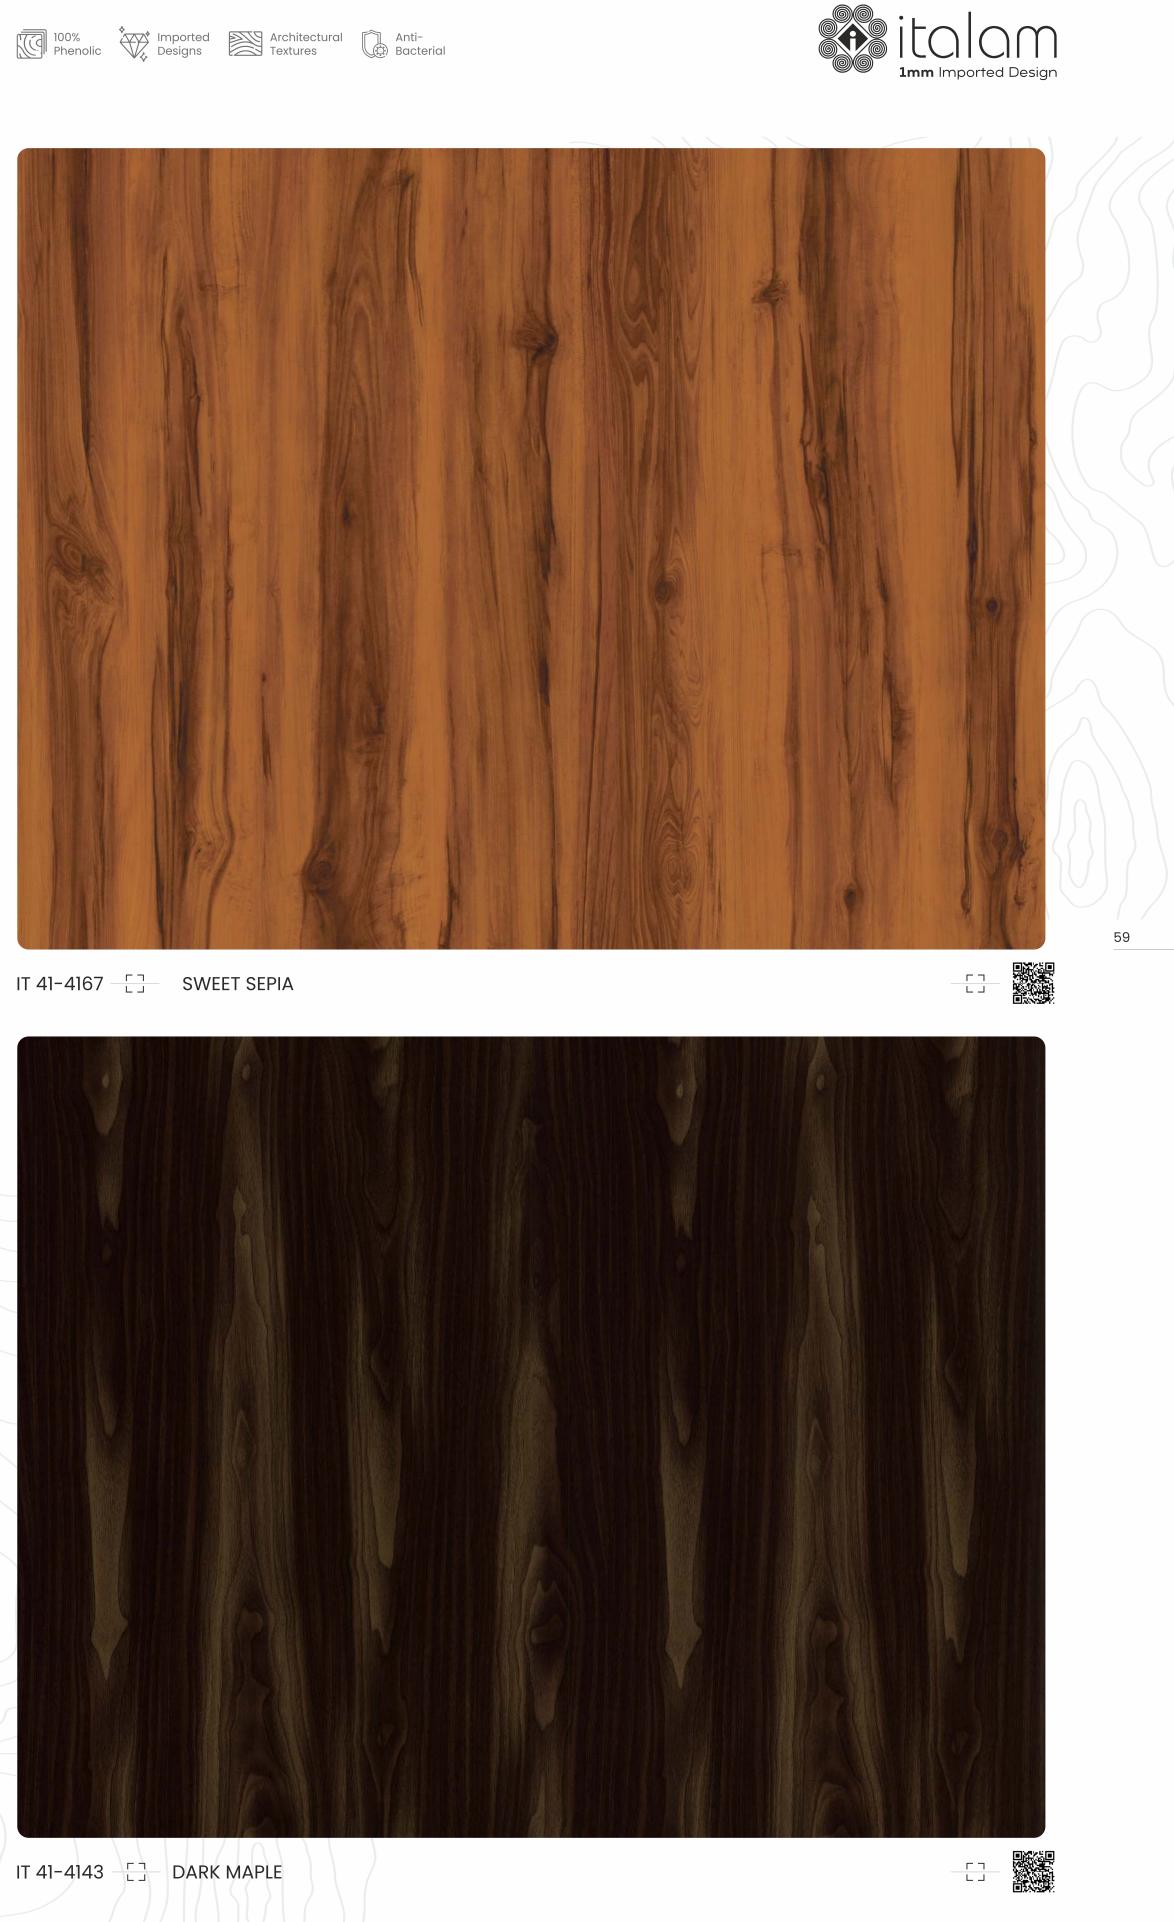

IT 41-4146

Play with the light and dark shades to create mesmerizing units.

IT 41-47402 \_\_\_ DARK ACACIA

IT 41-4120 BROWN CINNAMON

IT 41-4159

Dai Size -135x135mm Code -IT 41 - 406