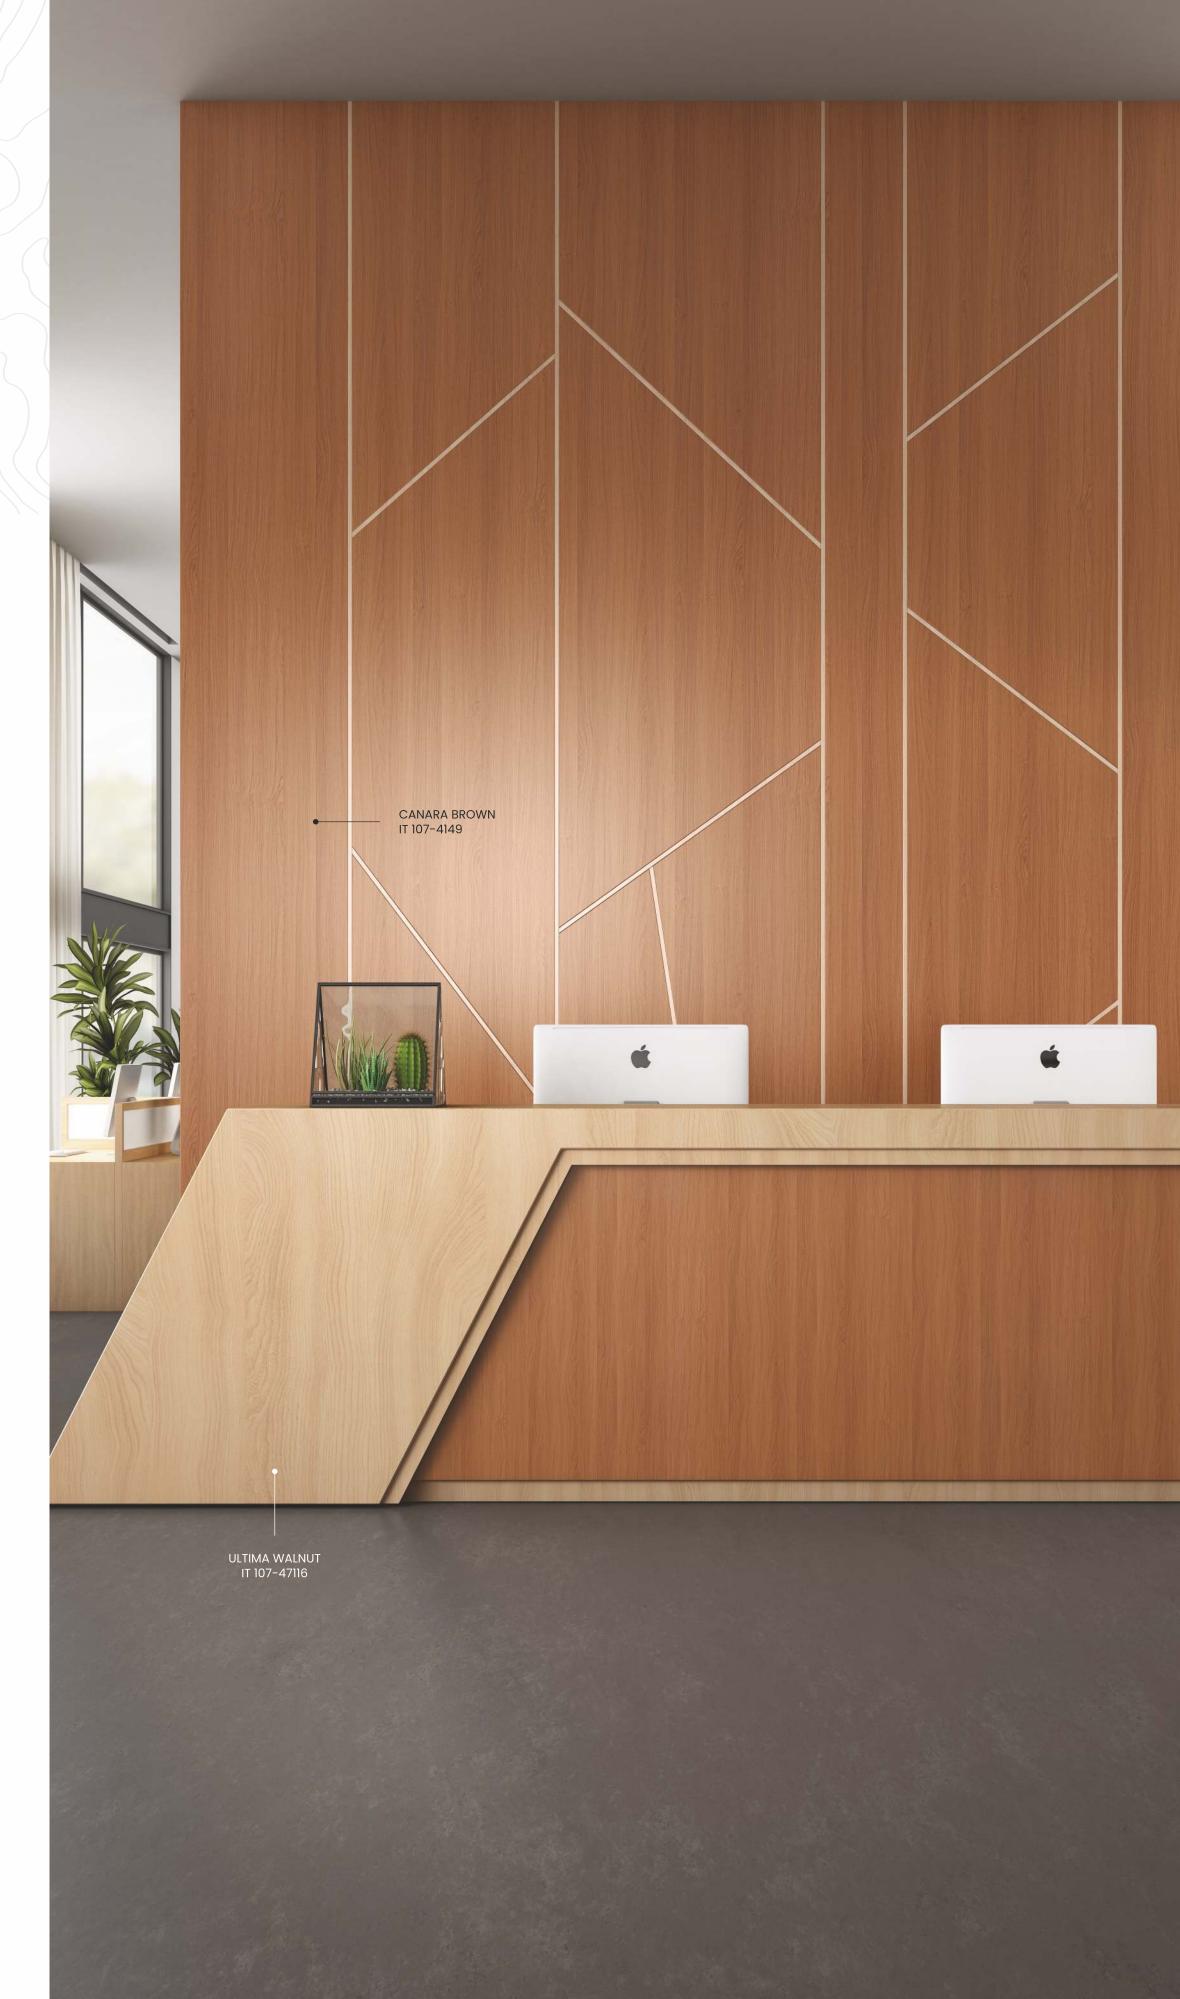

# Cedar Wood

IT 114-47402 - - - - DARK ACACIA

74

6

GRAINY CEDAR IT 27-4106

e

DEEP HEMLOCK IT 27-4107

PEWTER GREY IT 28-412