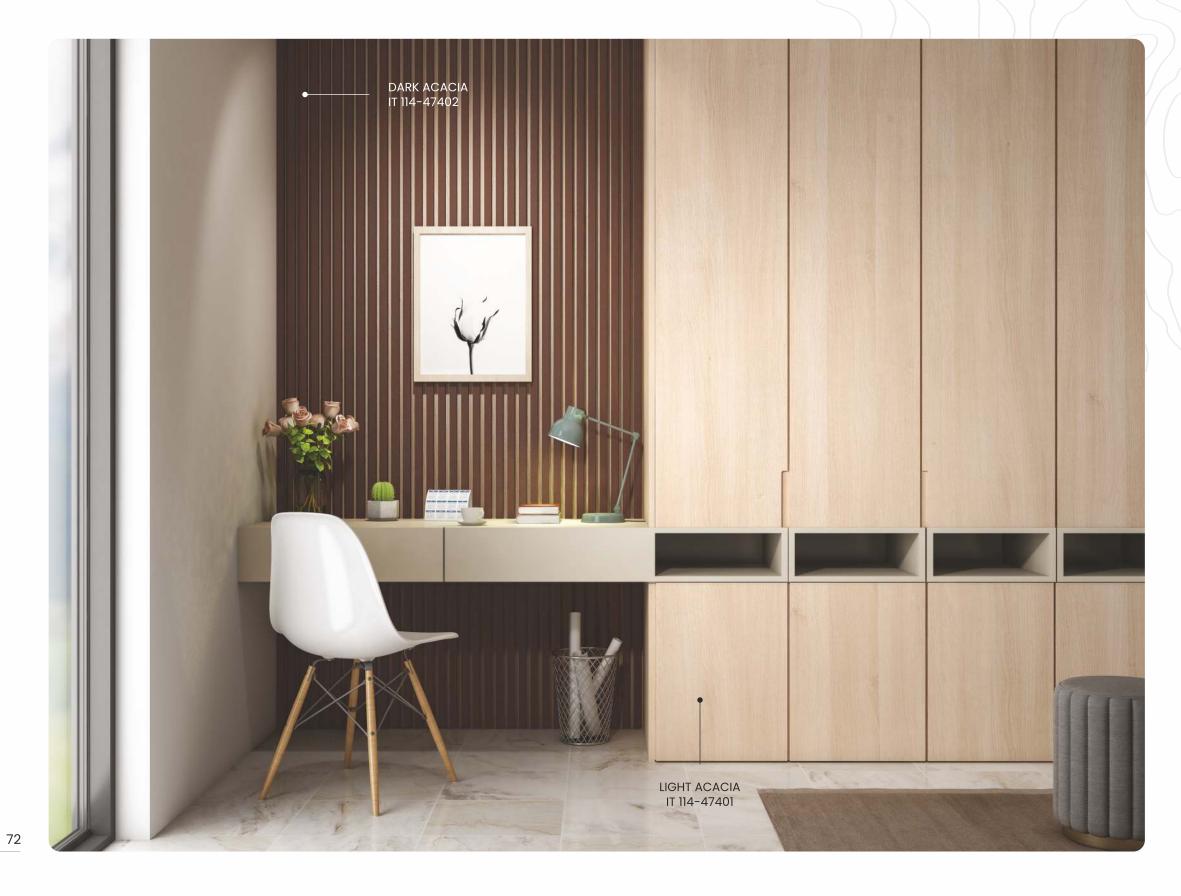

IT 41-4146

Play with the light and dark shades to create mesmerizing units.

IT 41-47402 \_\_\_ DARK ACACIA

IT 41-4120 BROWN CINNAMON

IT 41-4159

Dai Size -135x135mm Code -IT 41 - 406

# Cedar Wood

IT 114-47402 - - - - DARK ACACIA

74

6

GRAINY CEDAR IT 27-4106

e

DEEP HEMLOCK IT 27-4107

PEWTER GREY IT 28-412