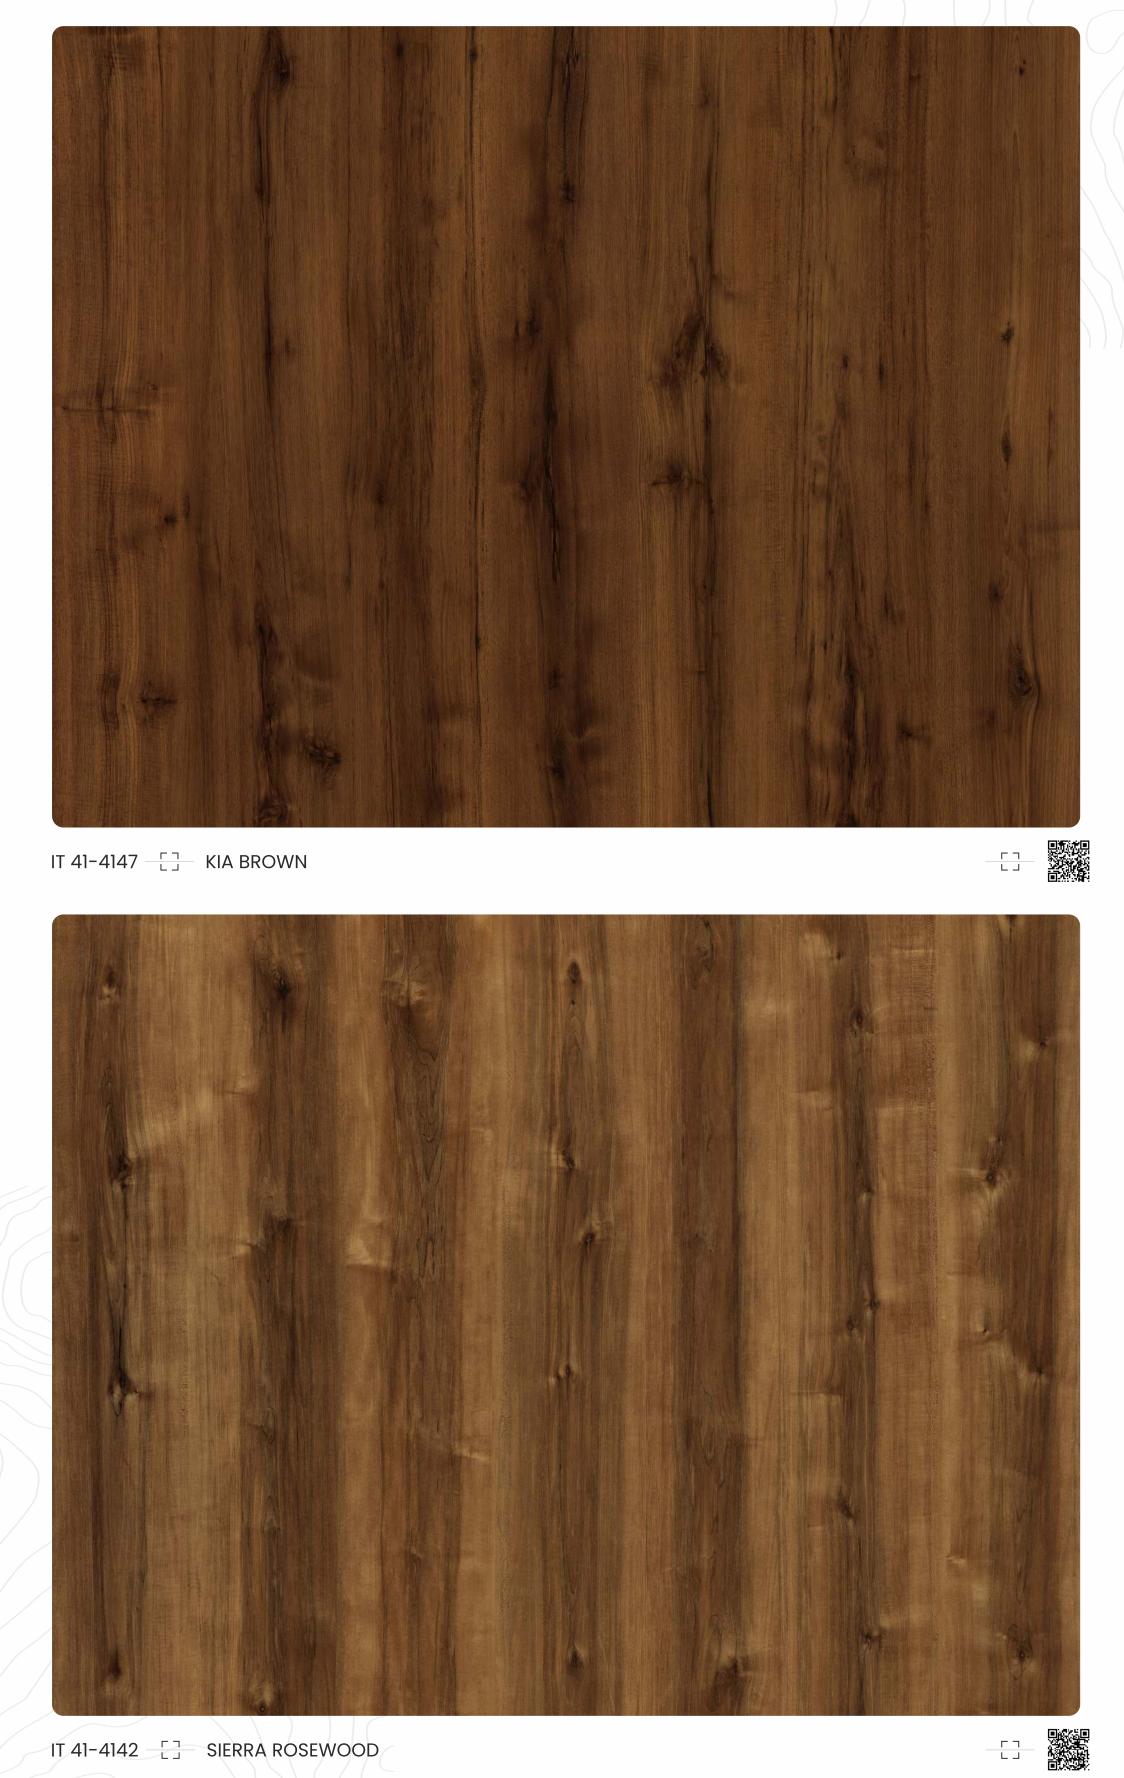

IT 41-4146

Play with the light and dark shades to create mesmerizing units.

IT 41-47402 \_\_\_ DARK ACACIA

IT 41-4120 BROWN CINNAMON

IT 41-4159

Dai Size -135x135mm Code -IT 41 - 406

IT SF-4106 GRAINY CEDAR

IT SF-4122

IT SF-4134 GOLDEN WALNUT

IT SF-4135

IT SF-4142 SIERRA ROSEWOOD

IT SF-4140

IT SF-4141

86