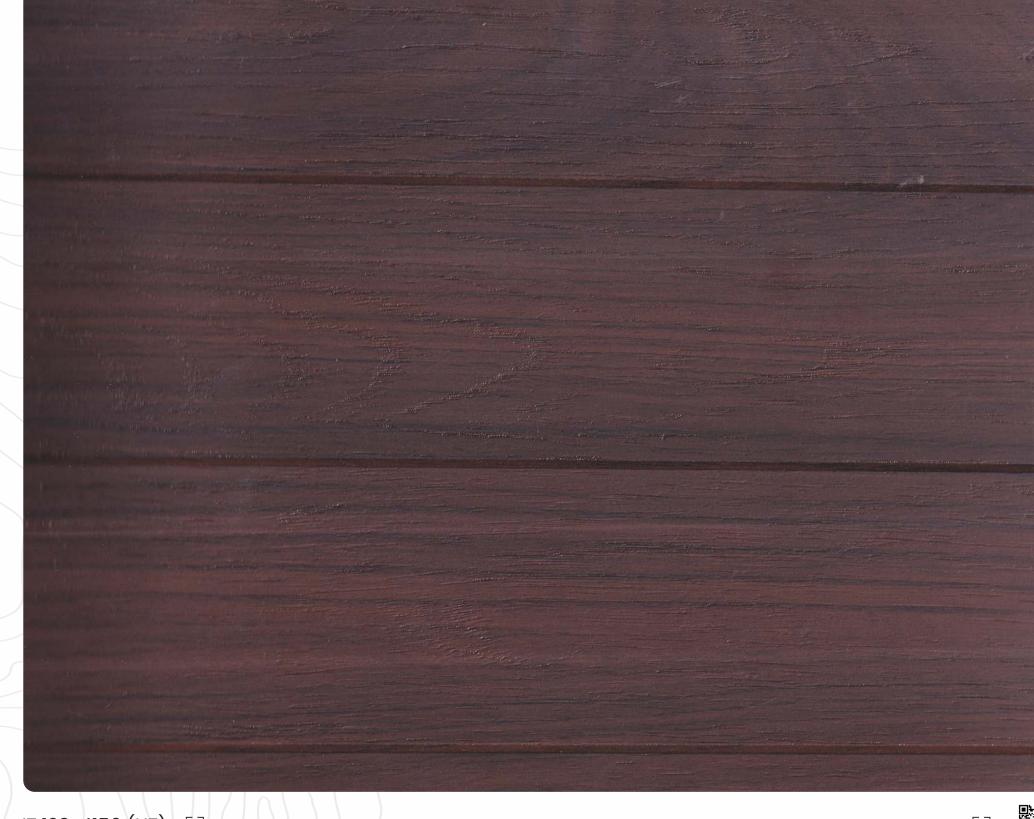

# Cedar Wood

IT 114-47402 - - - - DARK ACACIA

74

6

GRAINY CEDAR IT 27-4106

e

DEEP HEMLOCK IT 27-4107

PEWTER GREY IT 28-412