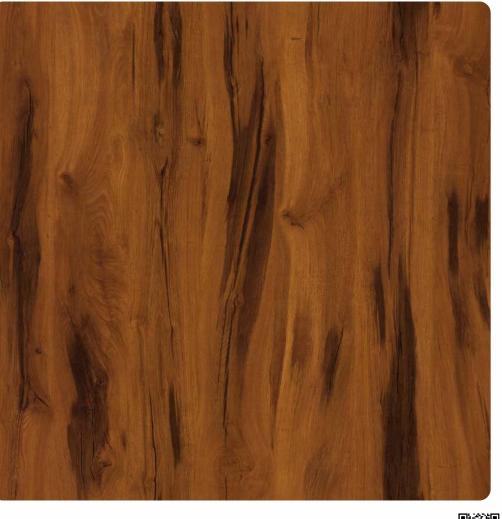

### Turkey Oak

### Turkey Oak

Surfaces that embrace the ambiance embellished with art and usher in a fresh whiff of style.