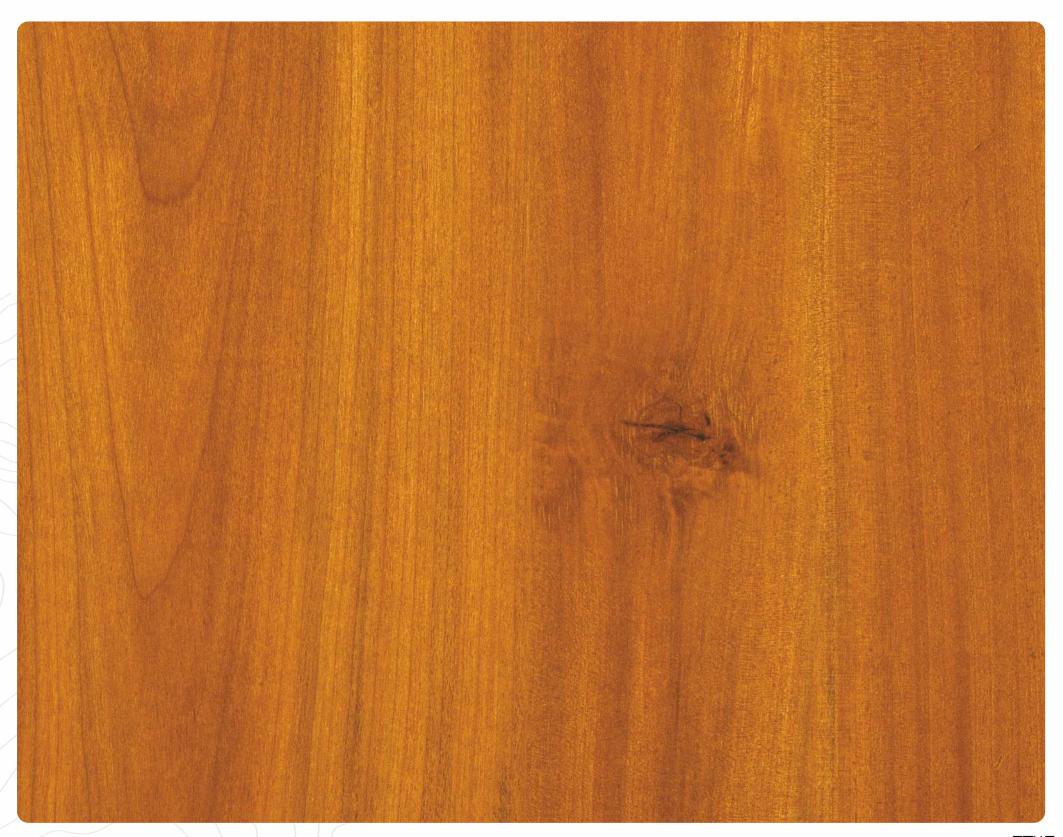

### Horizontal 🖹 Oak

Enjoy the warm, natural, and earthy hues that contribute to the rustic effect giving the spaces a vibrant verve.

IT 26-4159 (HZ)

### Horizontal 🖹 Oak

Phenolic Imported Architectural Anti-Designs Textures Bacterial