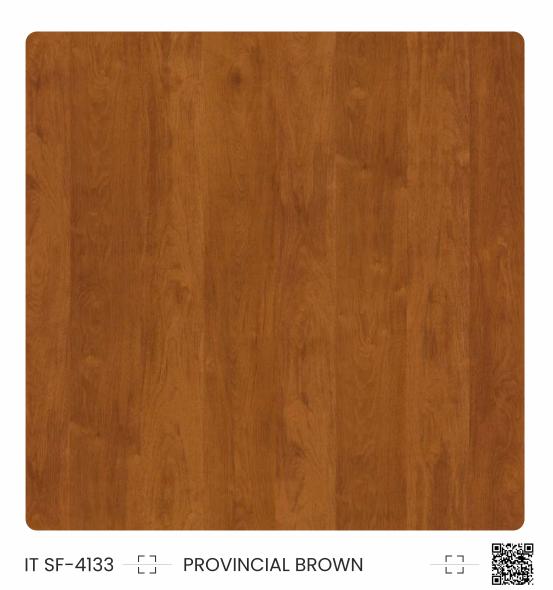

\_\_\_ ORNATE CREAM





## Empire Wood



100% Imported Architectural Anti-Phenolic Designs Architectural Bacterial





founded on simplicity.















Inspire yourself with primary colors that provide the perfect burst of shape and structure in this space.



IT 43-406















#### Ashwood



82





IT 46-4140 - C SEDONA RED

100% Imported Architectural Anti-Phenolic Designs Architectural Bacterial





# HARMONY OF Jues AND Colors



Design elements that come together in harmony to create comfortable spaces.







Revel in the glory of subtle art and style that captivate your senses with a tactile experience.





IT SF-4103



IT SF-4106 GRAINY CEDAR





IT SF-4122

















IT SF-4134 GOLDEN WALNUT





IT SF-4135



IT SF-4142 SIERRA ROSEWOOD





IT SF-4140



IT SF-4141



86





IT SF-4144











87



IT SF-4149





#### Hi Gloss Plain Color