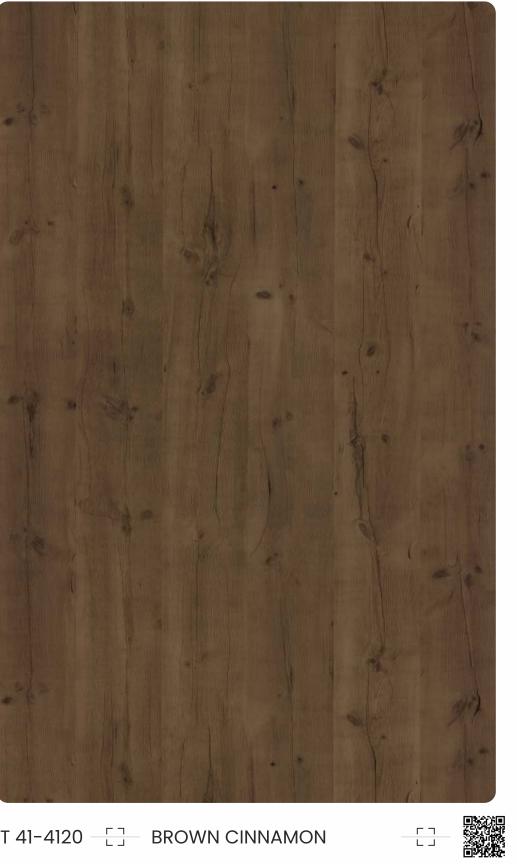

IT 41-4146

Play with the light and dark shades to create mesmerizing units.

IT 41-47402 \_\_\_ DARK ACACIA

IT 41-4120 BROWN CINNAMON

IT 41-4159

Dai Size -135x135mm Code -IT 41 - 406