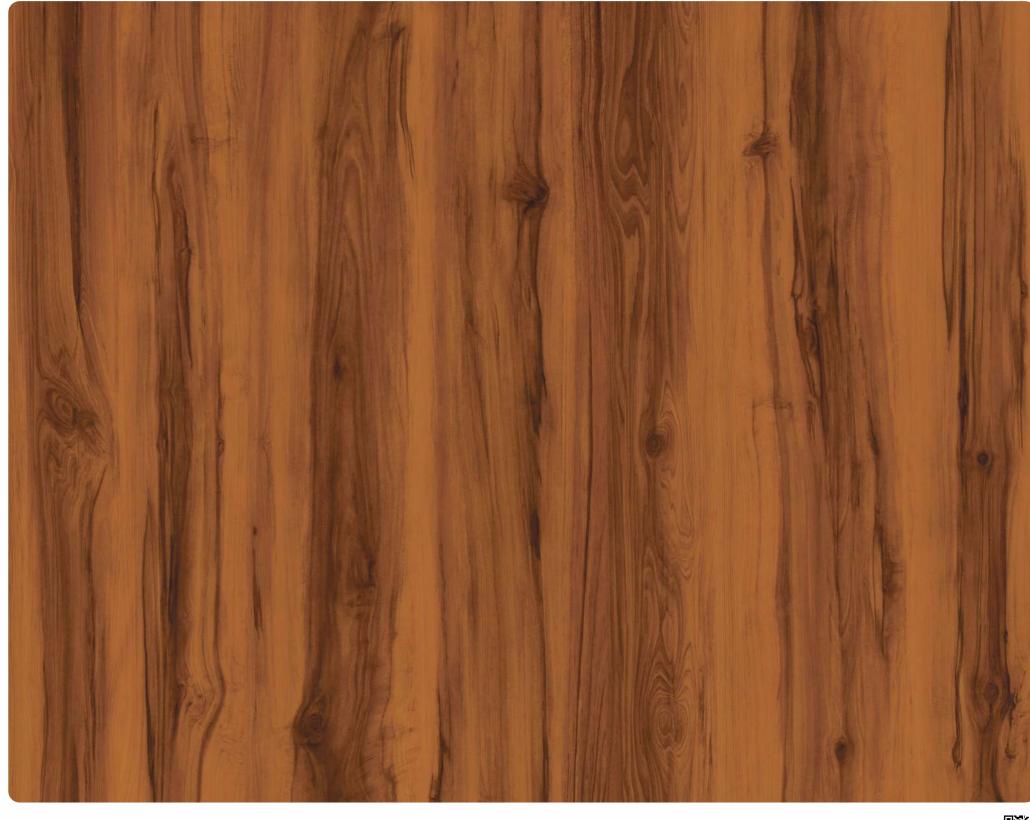

IT 41-4146

Play with the light and dark shades to create mesmerizing units.

IT 41-47402 \_\_\_ DARK ACACIA

IT 41-4120 BROWN CINNAMON

IT 41-4159

Dai Size -135x135mm Code -IT 41 - 406

### EFFORTLESSLY STYLISHAND

Embrace the ambiance embellished with a fresh whiff of style that emphasizes creativity.

IT 41 - 406 FROSTY WHITE