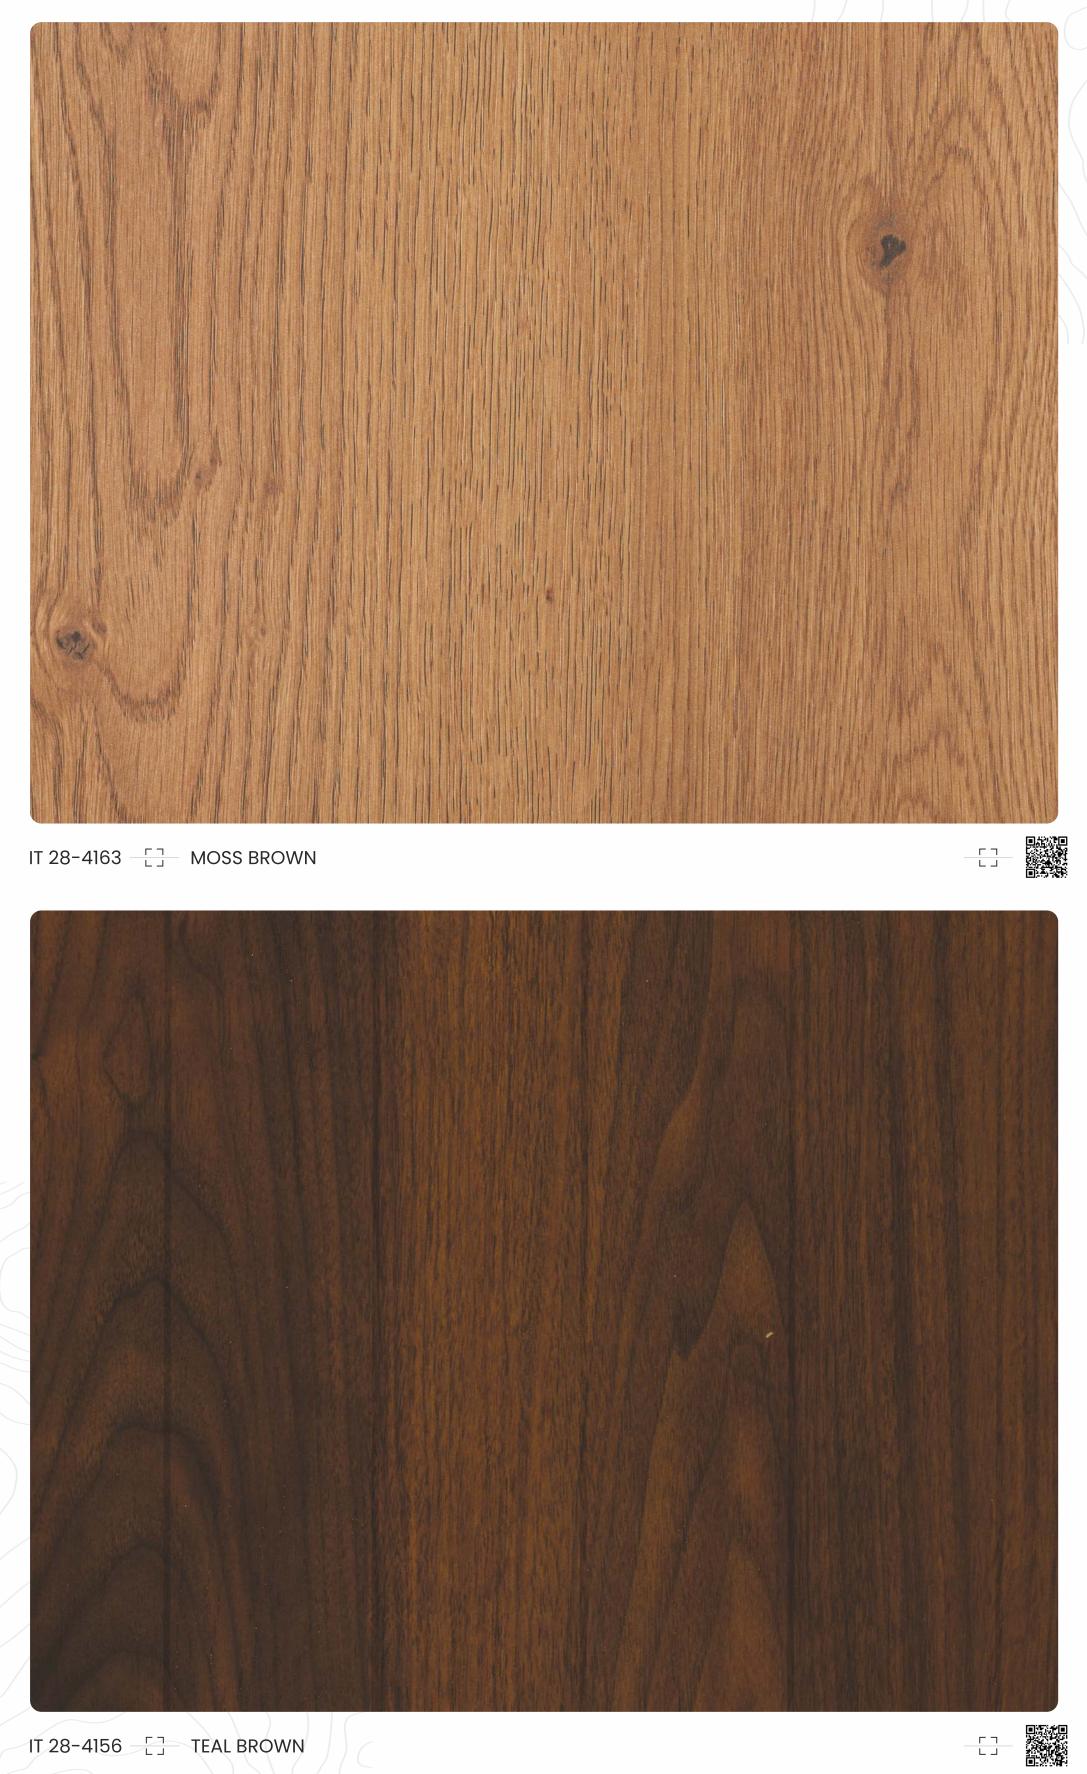

### Horizontal 🖹 Oak

Enjoy the warm, natural, and earthy hues that contribute to the rustic effect giving the spaces a vibrant verve.

IT 26-4159 (HZ)

### Horizontal 🖹 Oak

Phenolic Imported Architectural Anti-Designs Textures Bacterial