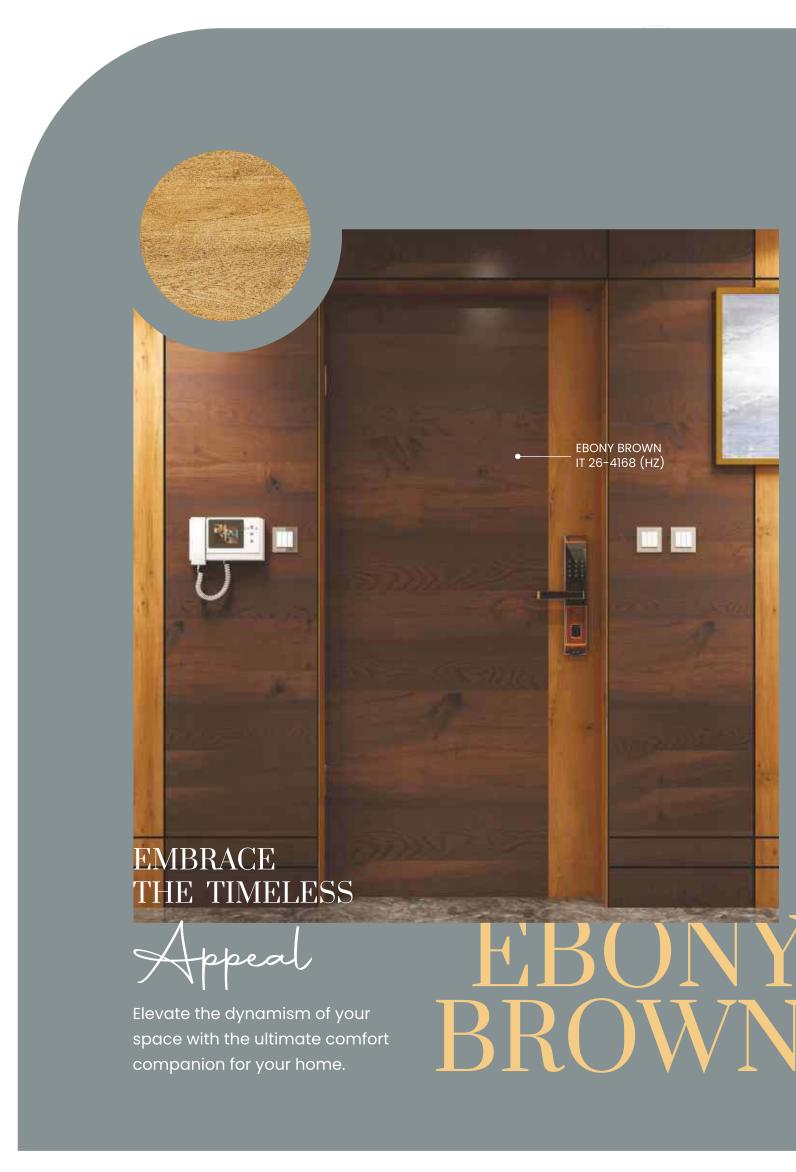

### Horizontal 🖹 Oak

Enjoy the warm, natural, and earthy hues that contribute to the rustic effect giving the spaces a vibrant verve.

IT 26-4159 (HZ)

### Horizontal 🖹 Oak

Phenolic Imported Architectural Anti-Designs Textures Bacterial