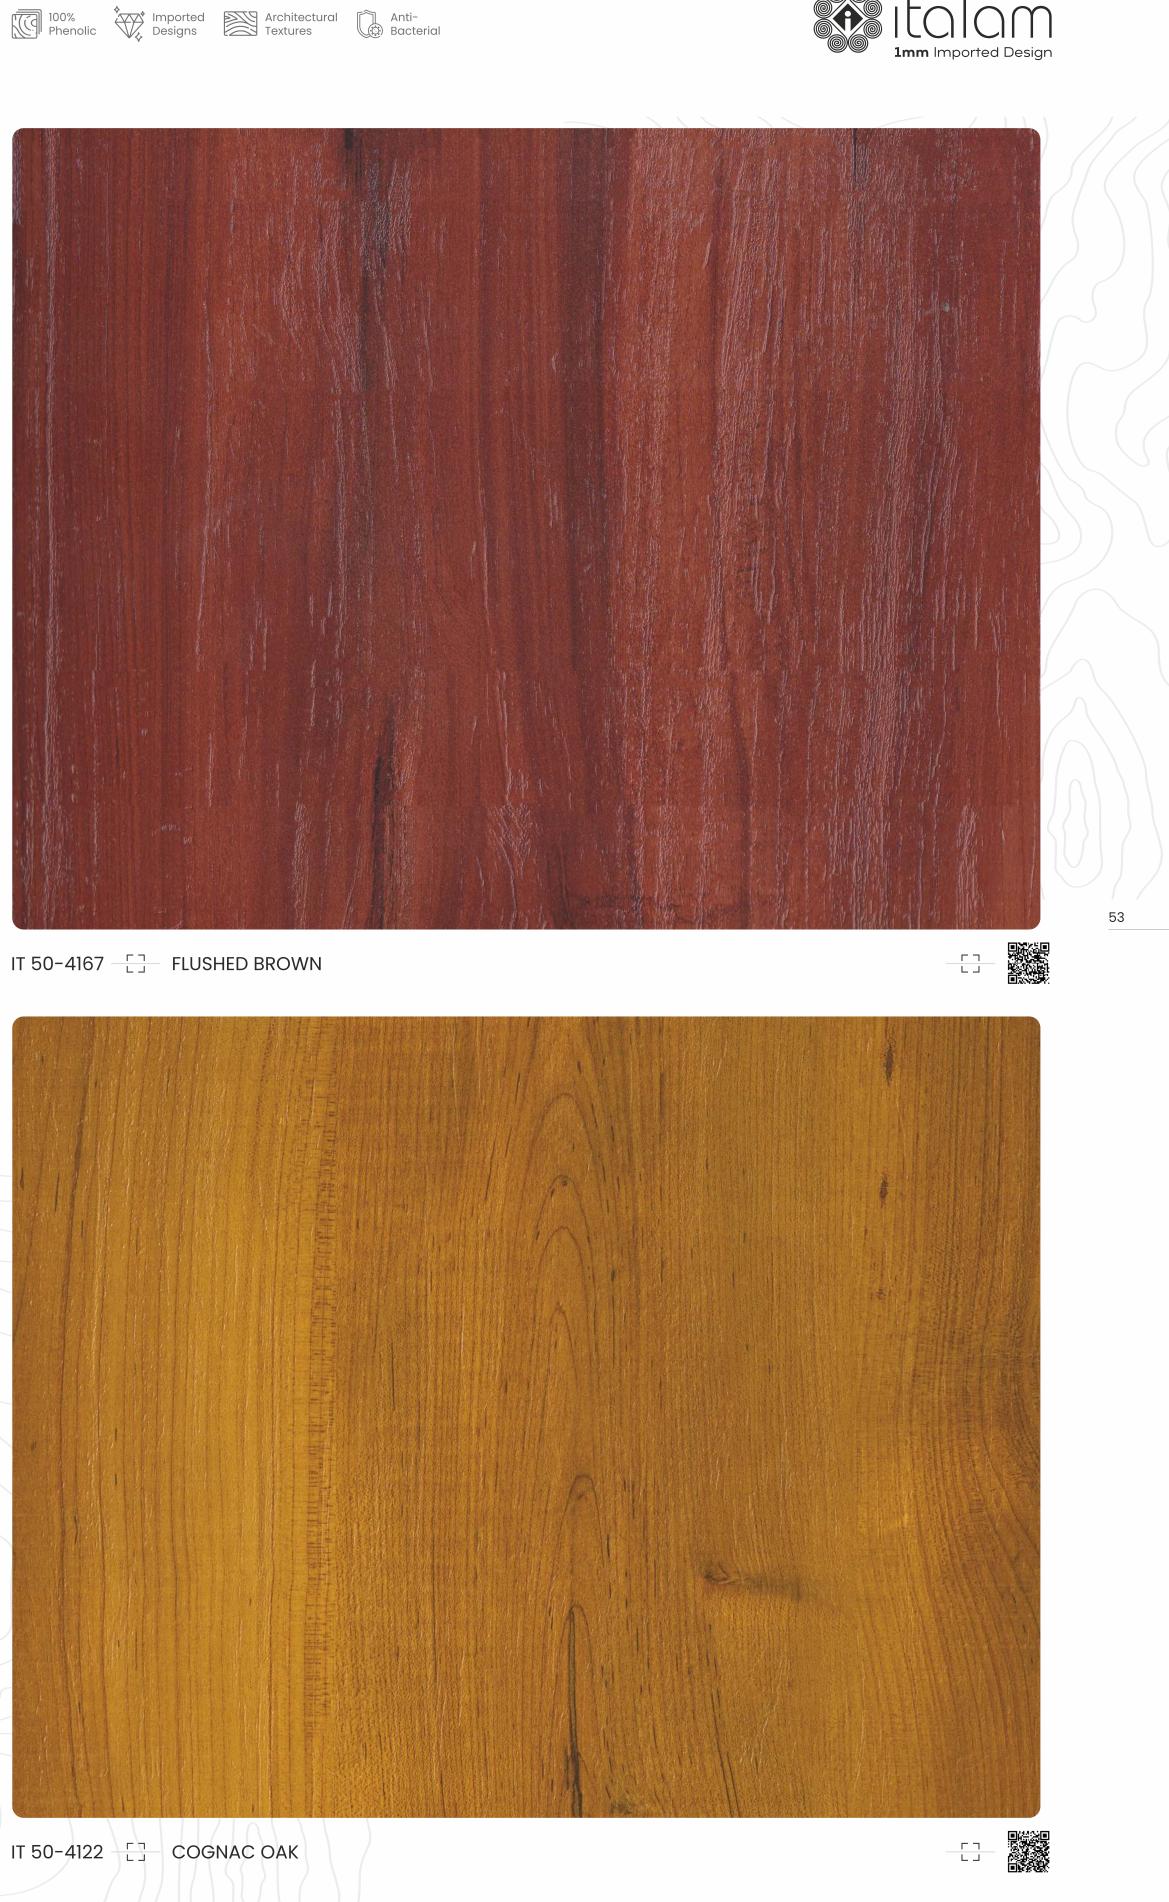

d Diam∛nd







Revel in the rich surfaces that whisper alluring tales of celestial grandeur.

















### Turkey Oak





### Turkey Oak

Surfaces that embrace the ambiance embellished with art and usher in a fresh whiff of style.



















### Turkey Oak













### Horizontal 🖹 Oak

Enjoy the warm, natural, and earthy hues that contribute to the rustic effect giving the spaces a vibrant verve.



IT 26-4159 (HZ)











### Horizontal 🖹 Oak



Phenolic Imported Architectural Anti-Designs Textures Bacterial



















### Marmo

50









### ENJOY ~ LEISURLY ENVIRONS

Enticing the viewer with elements that capture the heart with simplicity.











A classic design that creates a rhythm and lends an elegant, yet casual touch to your spaces.













### Dazzling Fabric





IT 48-43502



-

54

## ELEVATE YOUR Style QUOTIENT

Enjoy the majesty of colors and styles that reflect your taste for sophistication.



IT 48-4503 SLATE GREY





IT 48-4504









IT 117-4608 GLITTER GREY

Marmo 🖉







Behold the bold strength of incredibly smart surfaces that flaunt the classiness of nature.



IT 41-4146

































Play with the light and dark shades to create mesmerizing units.









IT 41-47402 \_\_\_ DARK ACACIA



IT 41-4120 BROWN CINNAMON

















IT 41-4159





















Dai Size -135x135mm Code -IT 41 - 406

### EFFORTLESSLY STYLISHAND



Embrace the ambiance embellished with a fresh whiff of style that emphasizes creativity.

IT 41 - 406 FROSTY WHITE







#### MESMERIZING DESIGNS AN