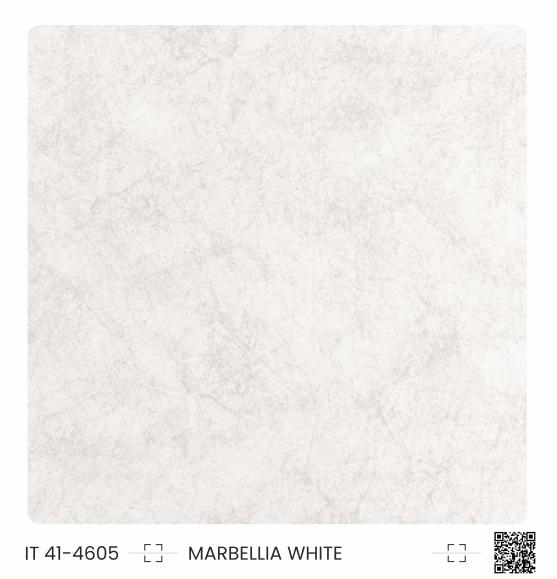

IT 41-4146

Play with the light and dark shades to create mesmerizing units.

IT 41-47402 \_\_\_ DARK ACACIA

IT 41-4120 BROWN CINNAMON

IT 41-4159

Dai Size -135x135mm Code -IT 41 - 406