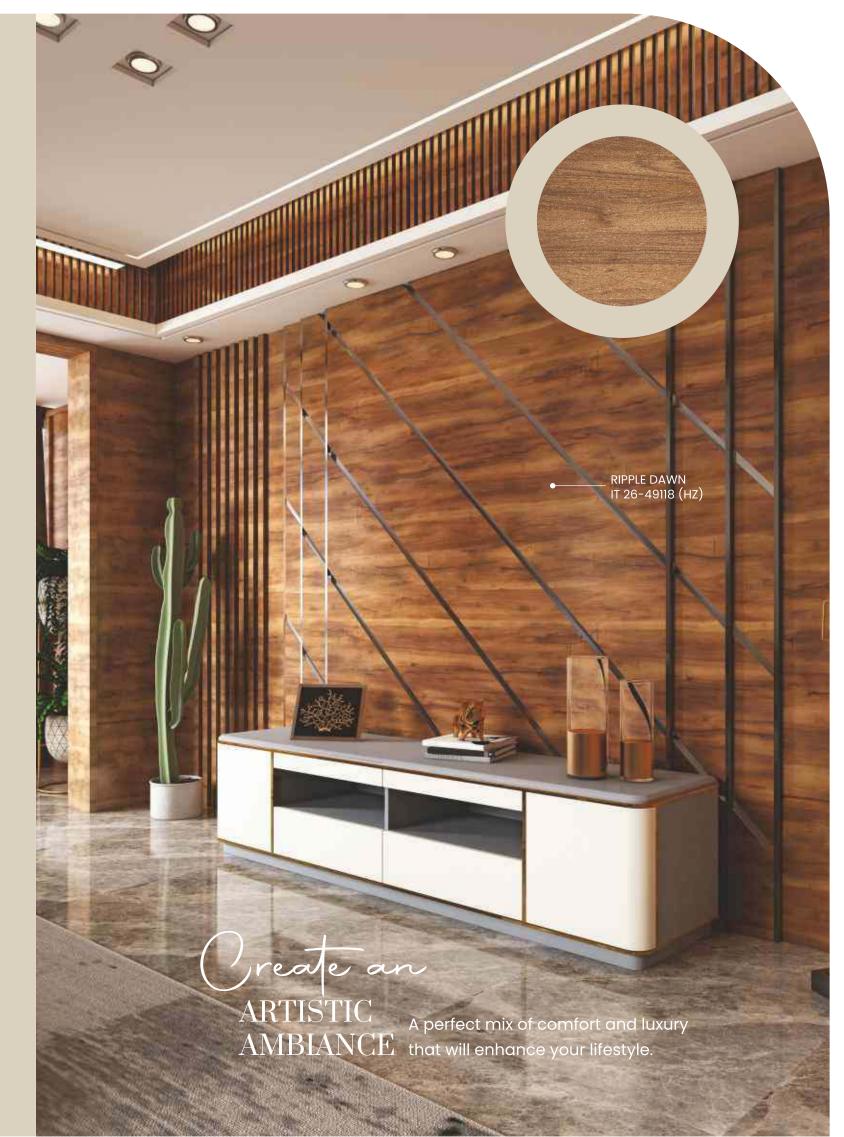

### Horizontal 🖹 Oak

Enjoy the warm, natural, and earthy hues that contribute to the rustic effect giving the spaces a vibrant verve.

IT 26-4159 (HZ)

### Horizontal 🖹 Oak

Phenolic Imported Architectural Anti-Designs Textures Bacterial