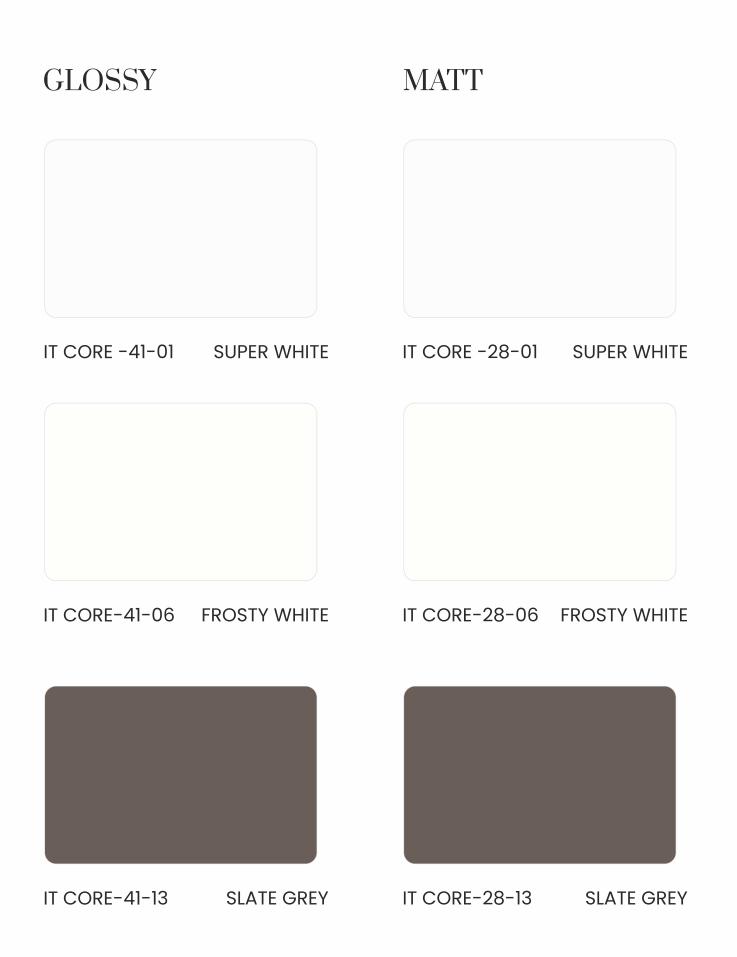

### EFFORTLESSLY STYLISHAND

Embrace the ambiance embellished with a fresh whiff of style that emphasizes creativity.

IT 41 - 406 FROSTY WHITE