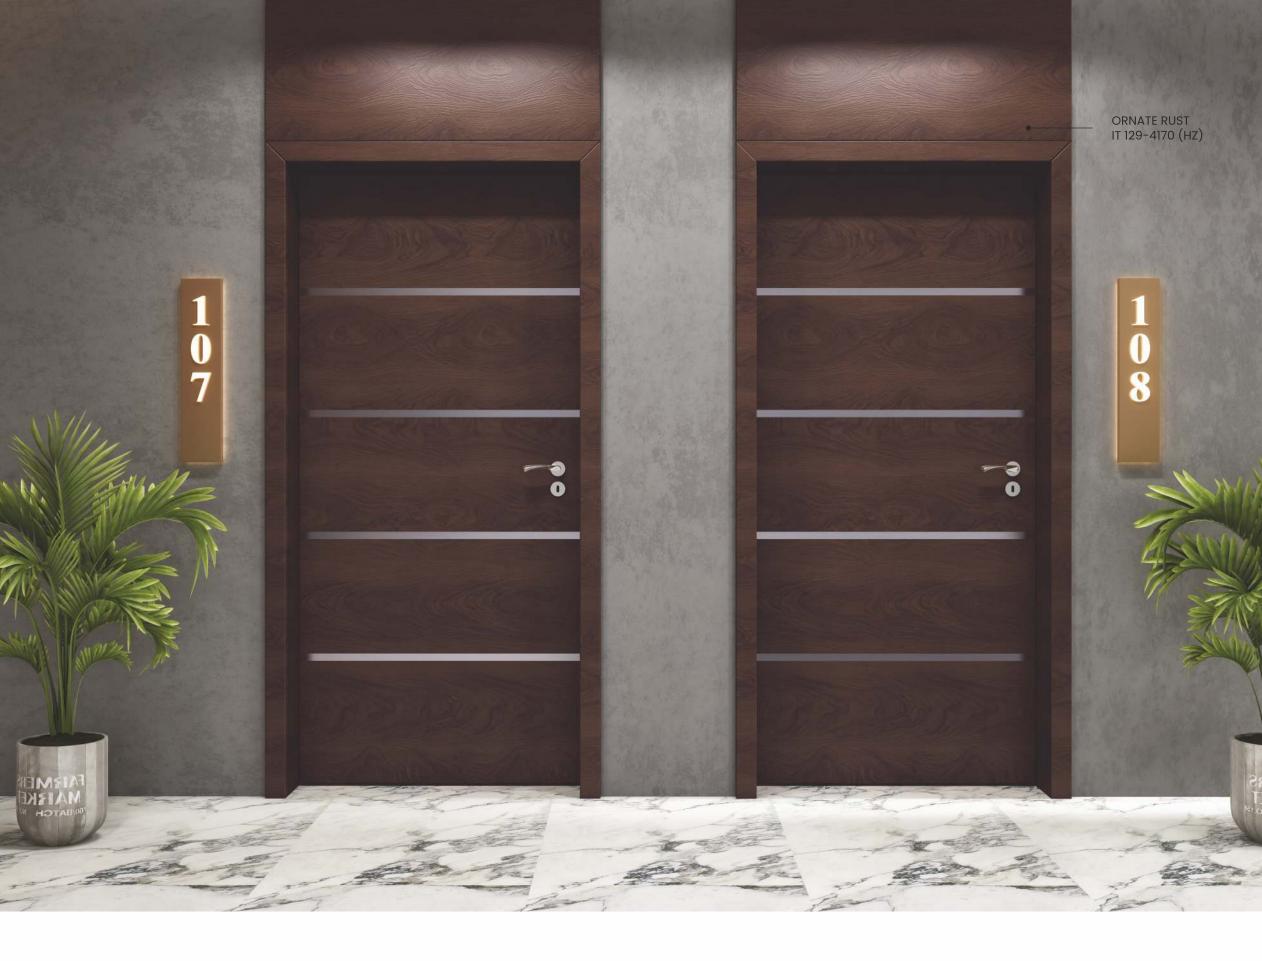

merizing units.









IT 41-47402 \_\_\_ DARK ACACIA



IT 41-4120 BROWN CINNAMON

















IT 41-4159





















Dai Size -135x135mm Code -IT 41 - 406

### EFFORTLESSLY STYLISHAND



Embrace the ambiance embellished with a fresh whiff of style that emphasizes creativity.

IT 41 - 406 FROSTY WHITE







#### MESMERIZING DESIGNS AND olors



Feel the comfort and luxury of enticing styles that give you a distinctive panache.











#### Silk Tuff











#### IT 28-413

















# Cedar Wood







IT 114-47402 - - - - DARK ACACIA







74



6

GRAINY CEDAR IT 27-4106

e

DEEP HEMLOCK IT 27-4107

PEWTER GREY IT 28-412

•

Ć

#### THE PERFECT Lace TO THINK & CREATE

Amazing spaces that will invite productivity and creativity.

#### Natural 🖗 Veneer





















IT 129-4155 (HZ) \_\_\_ ORNATE CREAM





## Empire Wood



100% Imported Architectural Anti-Phenolic Designs Architectural Bacterial





founded on simplicity.















Inspire yourself with primary colors that provide the perfect burst of shape and structure in this space.



IT 43-406















#### Ashwood



82





IT 46-4140 - C SEDONA RED

100% Imported Architectural Anti-Phenolic Designs Architectural Bacterial





# HARMONY OF Jues AND Colors



Design elements that come together in harmony to create comfortable spaces.







Revel in the glory of subtle art and style that captivate your senses with a tactile experience.





IT SF-4103



IT SF-4106 GRAINY CEDAR





IT SF-4122

















IT SF-4134 GOLDEN WALNUT





IT SF-4135



IT SF-4142 SI