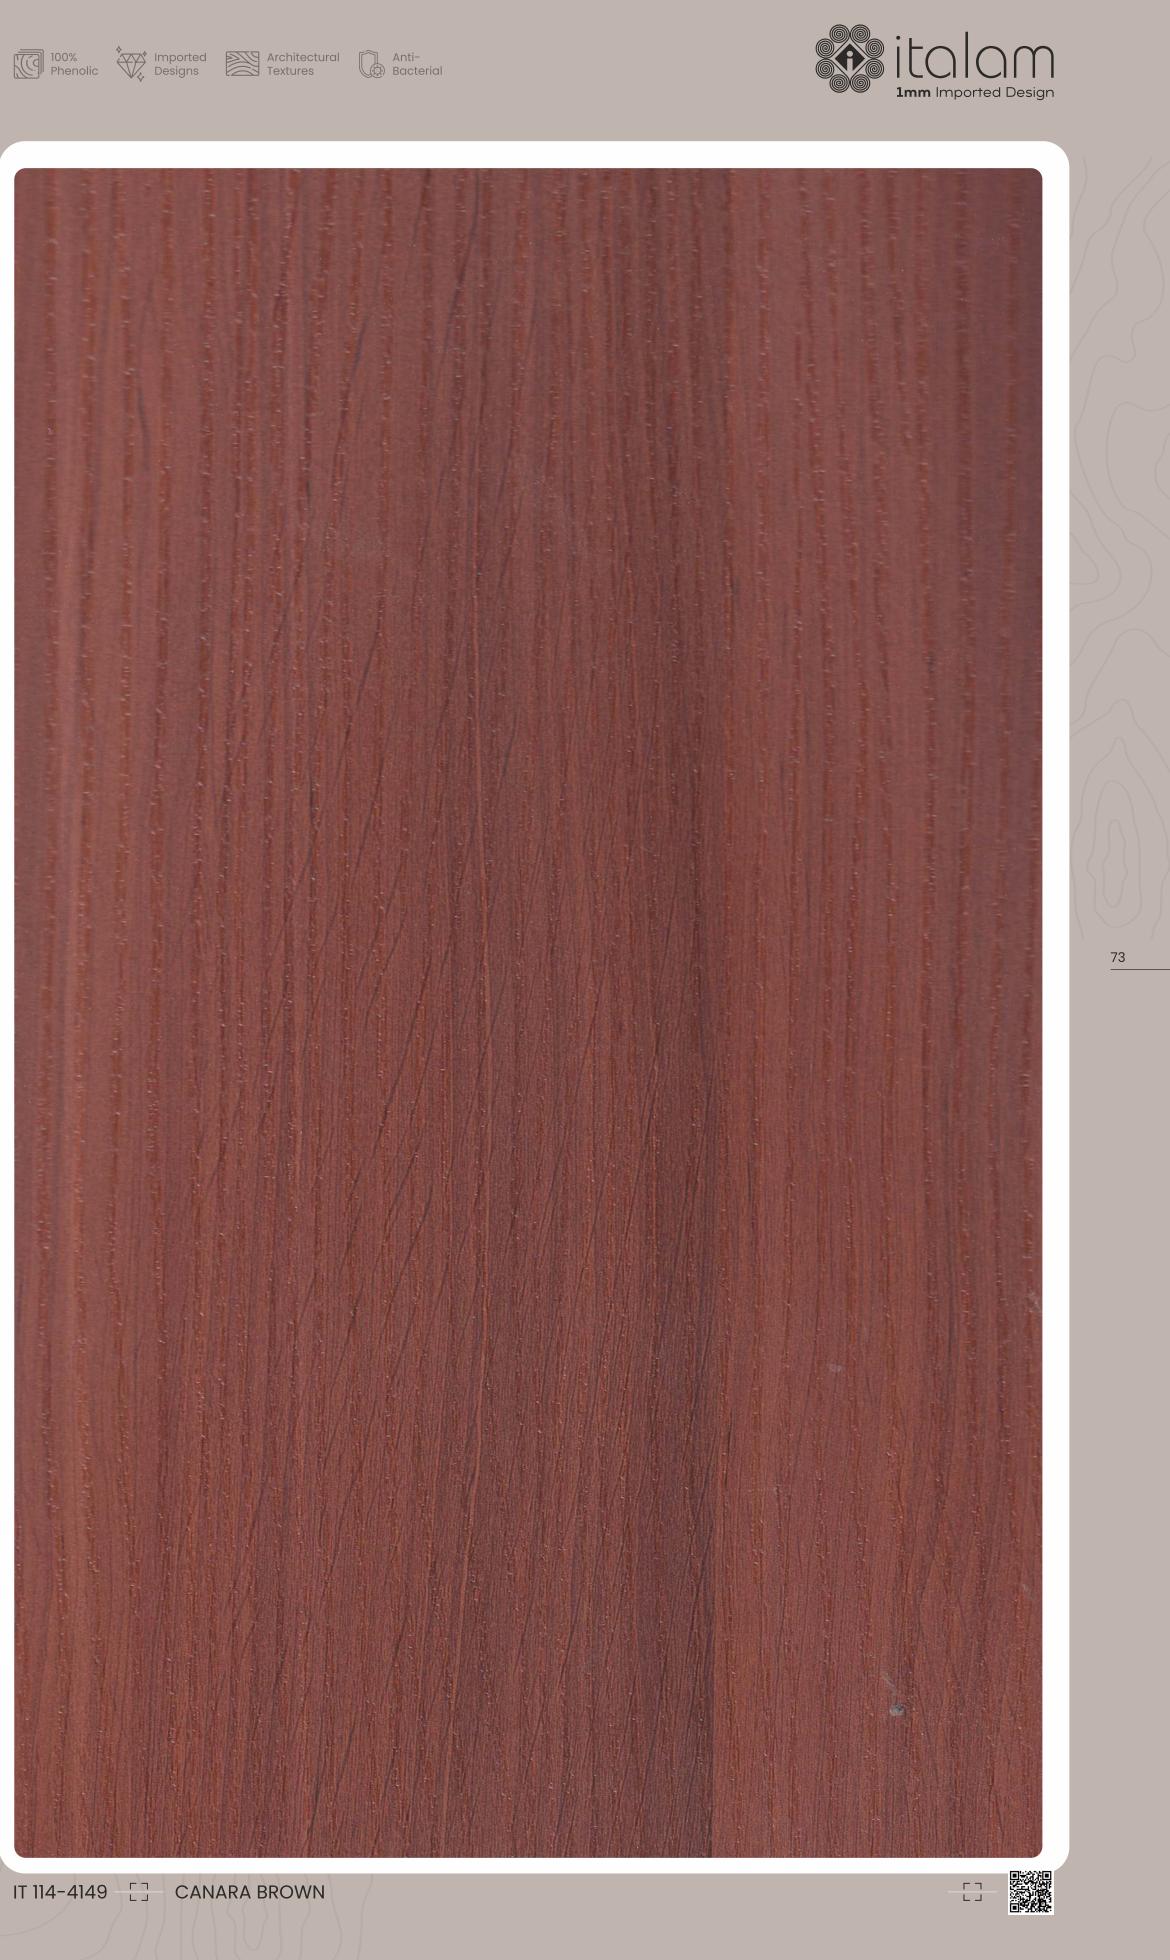

# Cedar Wood

IT 114-47402 - - - - DARK ACACIA

74

6

GRAINY CEDAR IT 27-4106

e

DEEP HEMLOCK IT 27-4107

PEWTER GREY IT 28-412