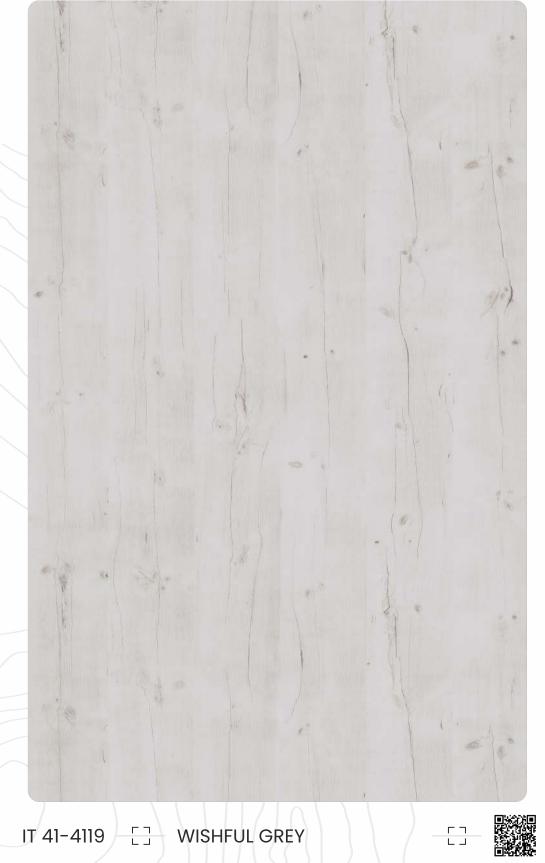

IT 41-4146

Play with the light and dark shades to create mesmerizing units.

IT 41-47402 \_\_\_ DARK ACACIA

IT 41-4120 BROWN CINNAMON

IT 41-4159

Dai Size -135x135mm Code -IT 41 - 406