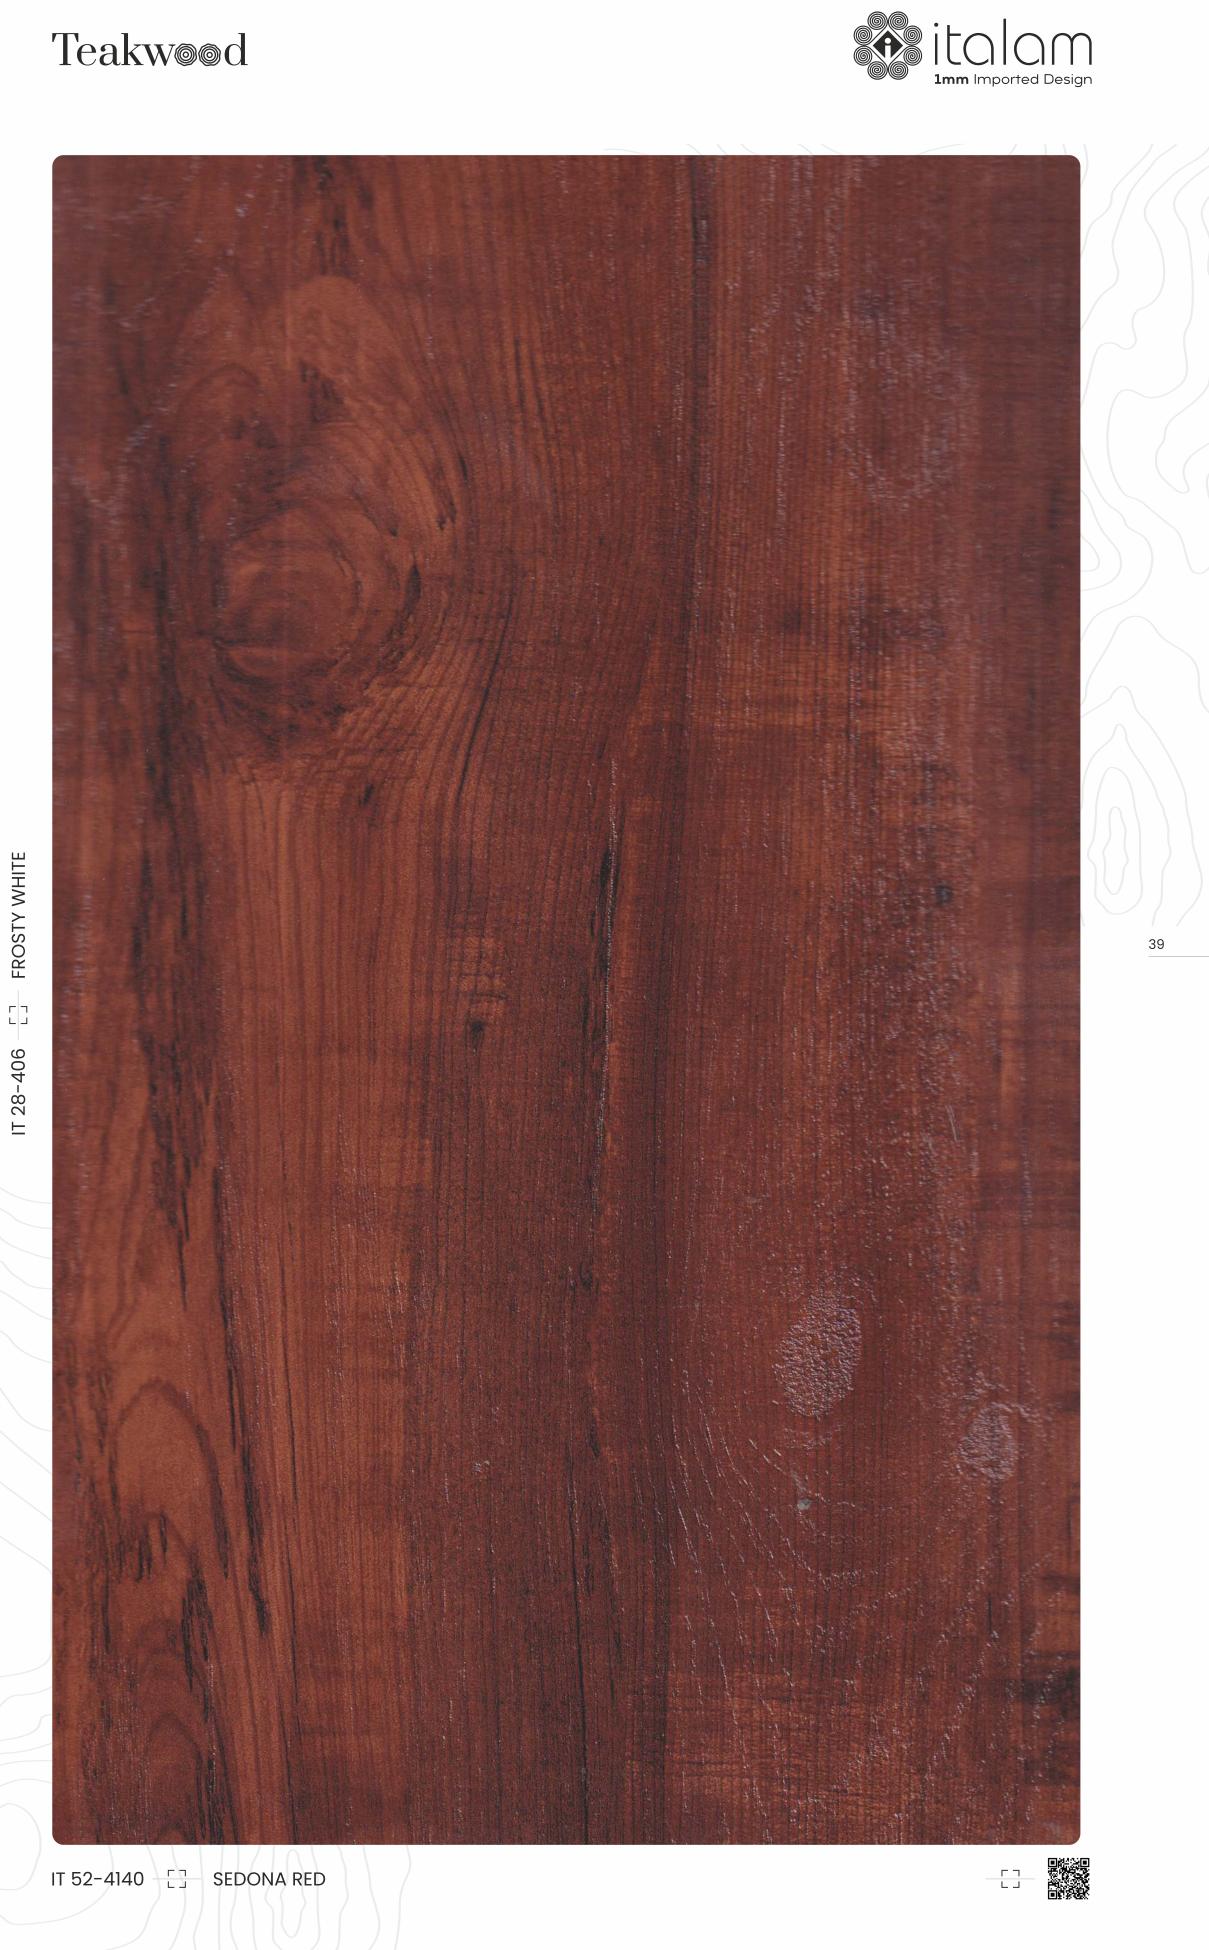

- Petra 11
- Synchro 12
  - Zero 15
- Crystal Flora 27
  - PU 28
  - Granito 30
- Royal Blue Stone 32
  - Soft Veneer 34
- Polished Diamond 38
  - Teakwood 39
  - Turkey Oak 40
  - Horizontal Oak 46
    - Enduro 49
    - Marmo 50
  - Maple Wood 52
  - Dazzling Fabric 54
    - Marmo 55
  - Polished Wood 56

### Polished Diam∛nd

Revel in the rich surfaces that whisper alluring tales of celestial grandeur.

### Turkey Oak

### Turkey Oak

Surfaces that embrace the ambiance embellished with art and usher in a fresh whiff of style.