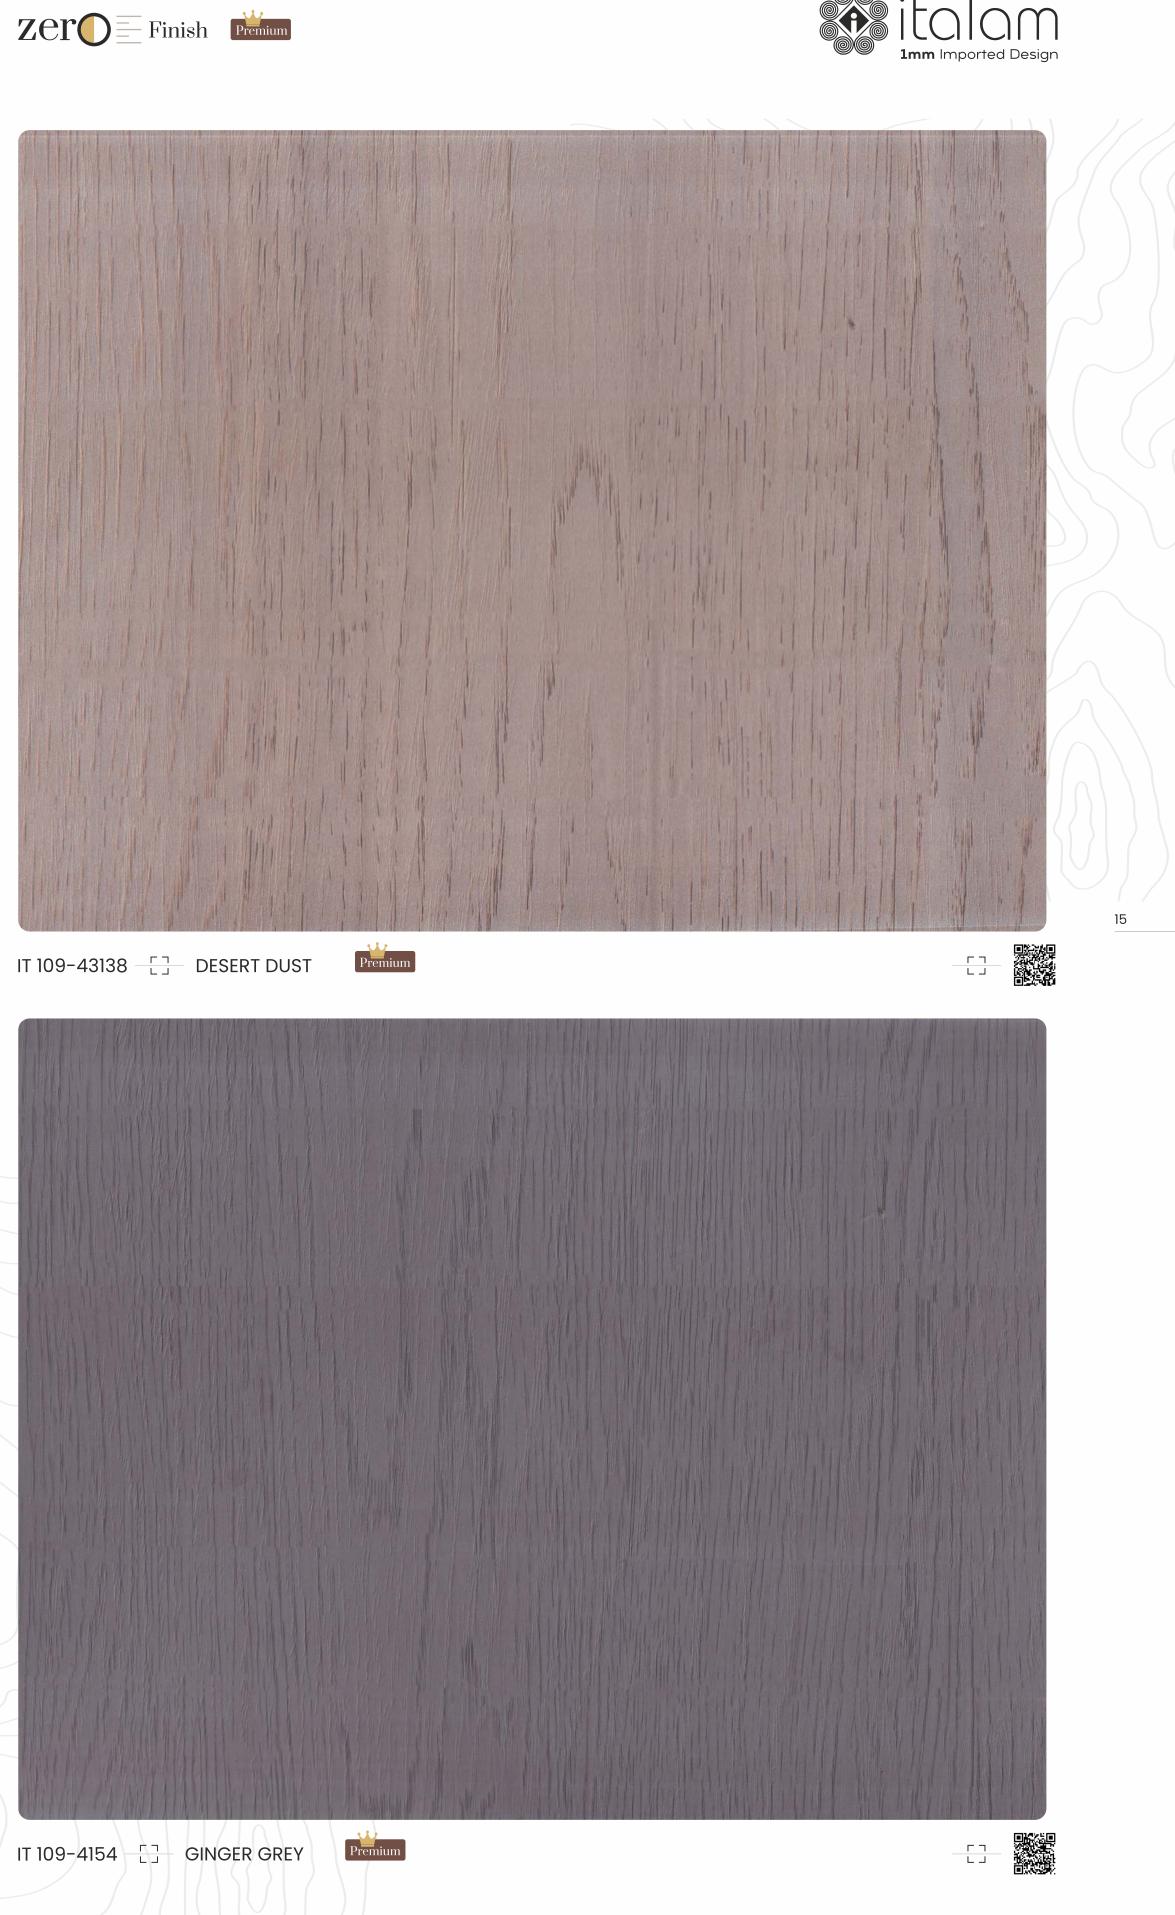

### Accurate Imm Thickness

With Imm thickness, these sheets tolerate wear and tear and reduce environmental noise. They are more durable and impact resistance and also boast a better 3D effect.