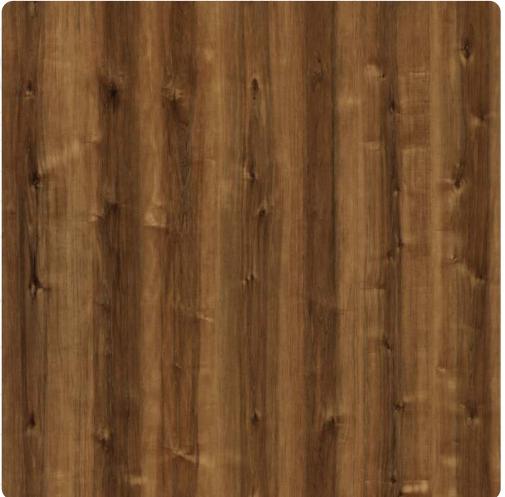

### Horizontal 🖹 Oak

Enjoy the warm, natural, and earthy hues that contribute to the rustic effect giving the spaces a vibrant verve.

IT 26-4159 (HZ)

### Horizontal 🖹 Oak

Phenolic Imported Architectural Anti-Designs Textures Bacterial