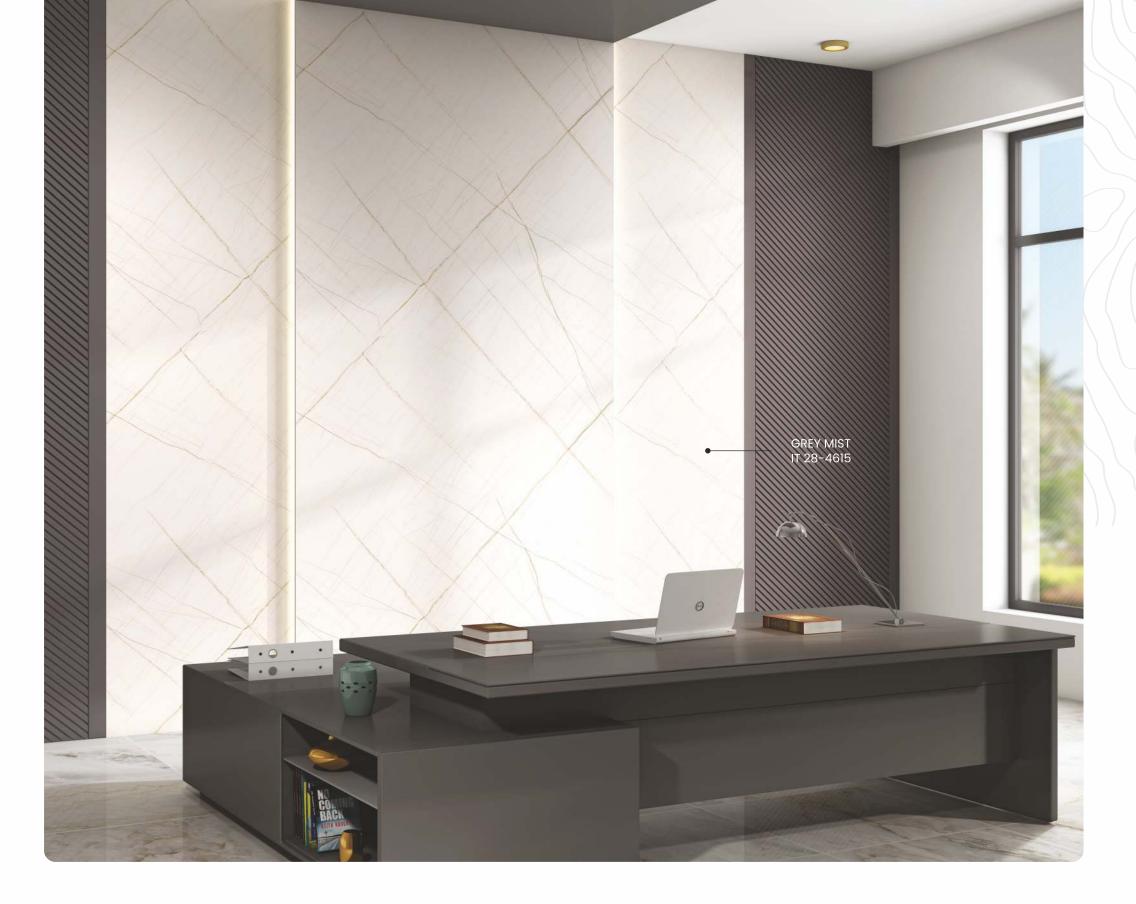

eflect your taste for sophistication.



IT 48-4503 SLATE GREY





IT 48-4504









IT 117-4608 GLITTER GREY

Marmo 🖉







Behold the bold strength of incredibly smart surfaces that flaunt the classiness of nature.



IT 41-4146

































Play with the light and dark shades to create mesmerizing units.









IT 41-47402 \_\_\_ DARK ACACIA



IT 41-4120 BROWN CINNAMON

















IT 41-4159





















Dai Size -135x135mm Code -IT 41 - 406

### EFFORTLESSLY STYLISHAND



Embrace the ambiance embellished with a fresh whiff of style that emphasizes creativity.

IT 41 - 406 FROSTY WHITE







#### MESMERIZING DESIGNS AND olors



Feel the comfort and luxury of enticing styles that give you a distinctive panache.











#### Silk Tuff











#### IT 28-413

















# Cedar Wood







IT 114-47402 - - - - DARK ACACIA







74



6

GRAINY CEDAR IT 27-4106

e

DEEP HEMLOCK IT 27-4107

PEWTER GREY IT 28-412

•

Ć

#### THE PERFECT Lace TO THINK & CREATE

Amazing spaces that will invite productivity and creativity.

#### Natural 🖗 Veneer





















IT 129-4155 (HZ) \_\_\_ ORNATE CREAM





## Empire Wood



100% Imported Architectural Anti-Phenolic Designs Architectural Bacterial





founded on simplicity.















Inspire yourself with primary colors that provide the perfect burst of shape and structure in this space.



IT 43-406















#### Ashwood



82





IT 46-4140 - C SEDONA RED

100% Imported Architectural Anti-Phenolic Designs Architectural Bacterial





# HARMONY OF Jues AND Colors