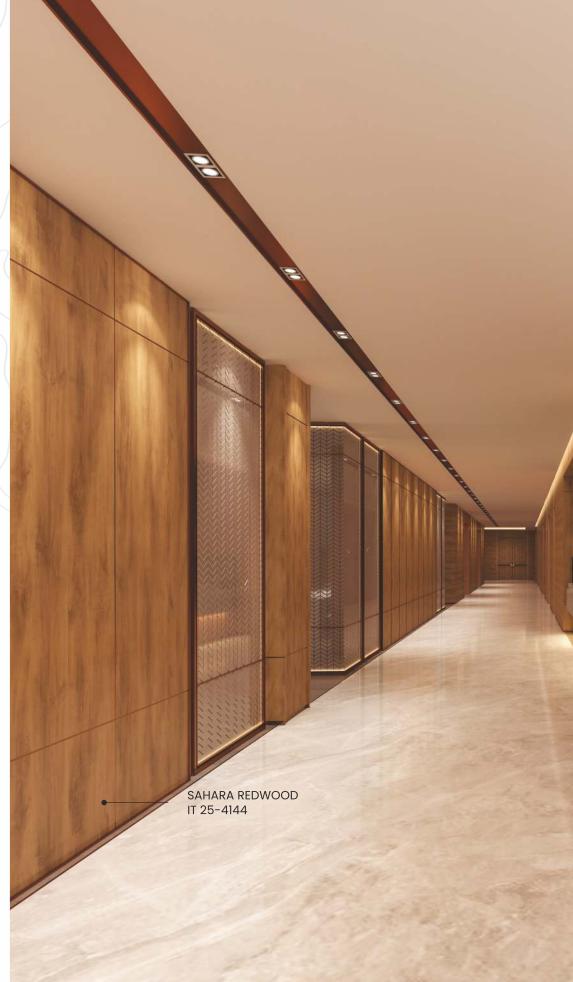

# Cedar Wood

IT 114-47402 - - - - DARK ACACIA

74

6

GRAINY CEDAR IT 27-4106

e

DEEP HEMLOCK IT 27-4107

PEWTER GREY IT 28-412