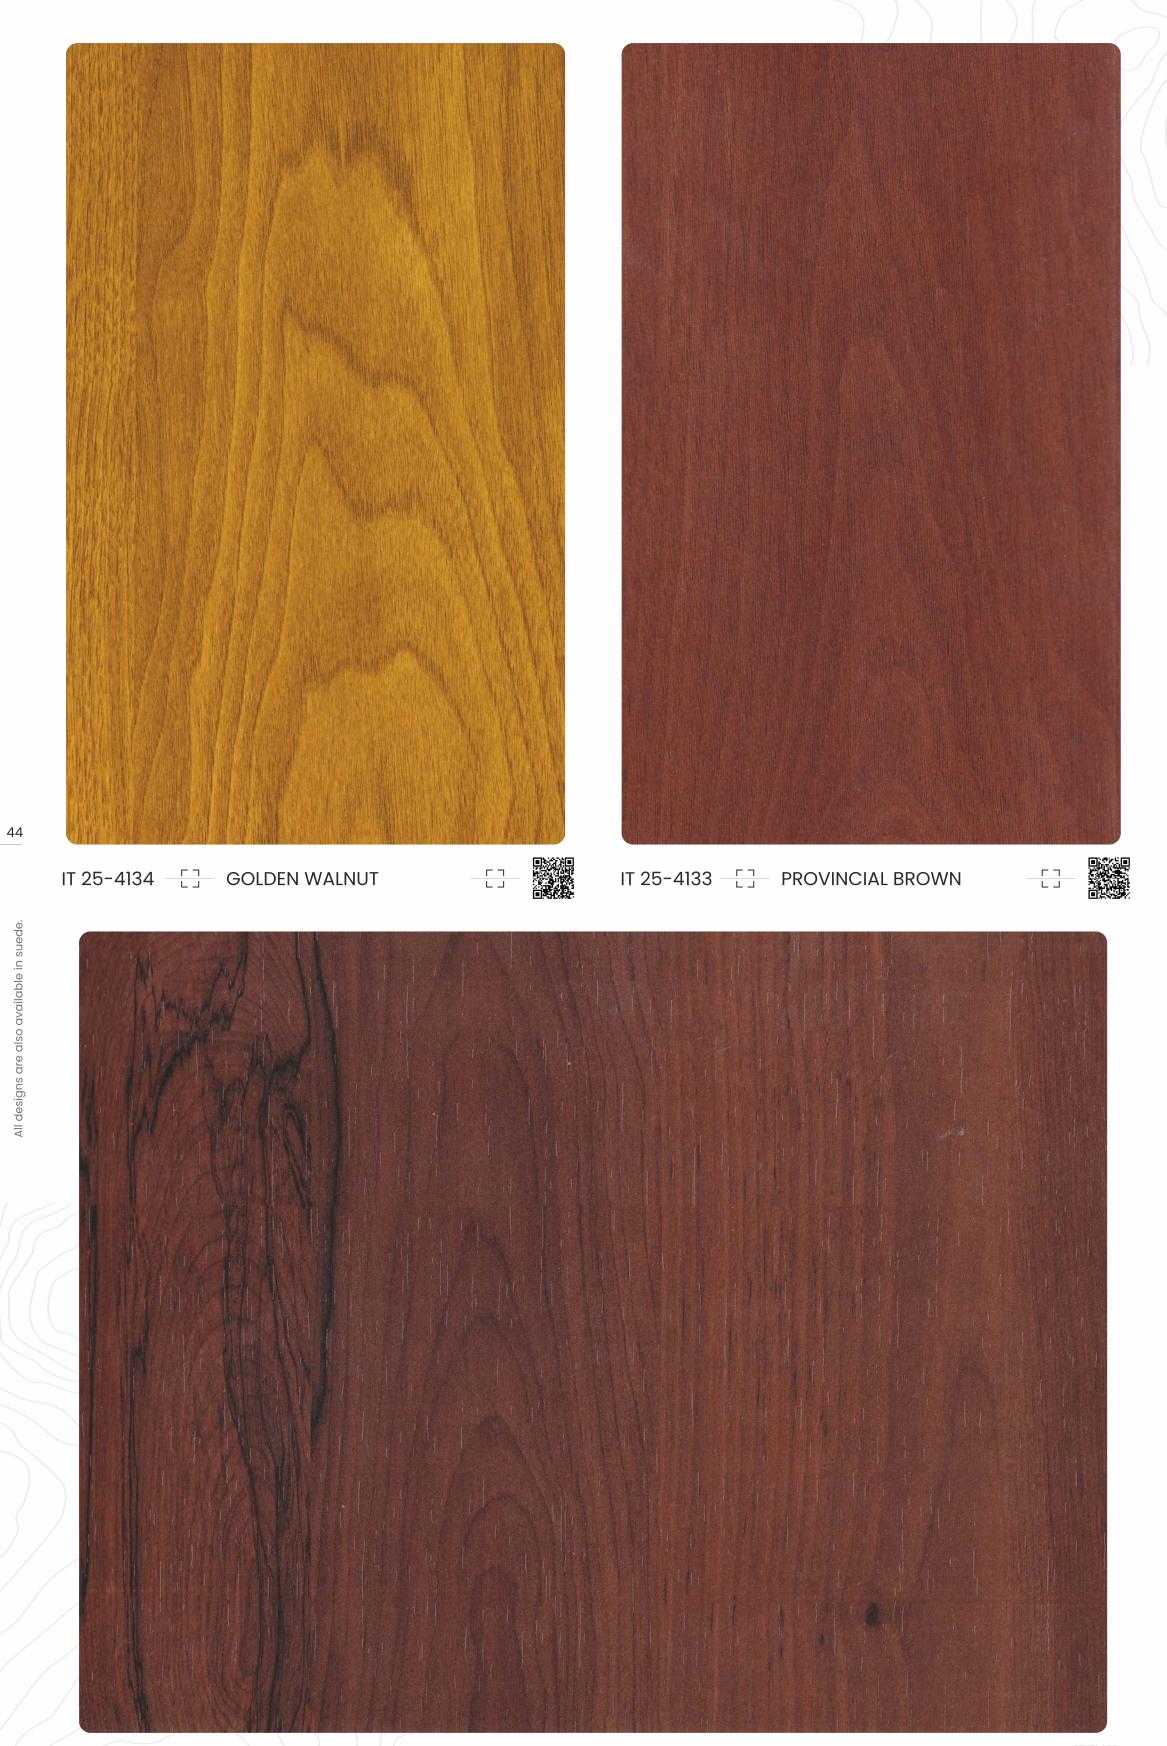

### Horizontal 🖹 Oak

Enjoy the warm, natural, and earthy hues that contribute to the rustic effect giving the spaces a vibrant verve.

IT 26-4159 (HZ)

### Horizontal 🖹 Oak

Phenolic Imported Architectural Anti-Designs Textures Bacterial