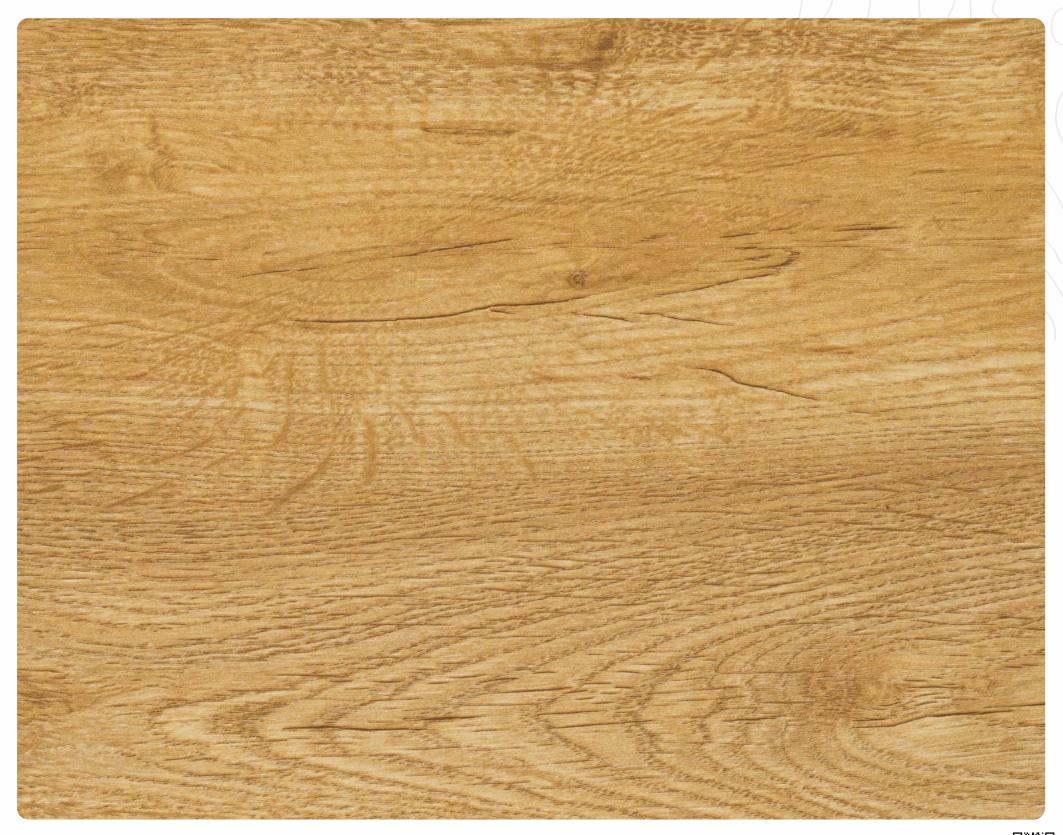

### Horizontal 🖹 Oak

Enjoy the warm, natural, and earthy hues that contribute to the rustic effect giving the spaces a vibrant verve.

IT 26-4159 (HZ)

### Horizontal 🖹 Oak

Phenolic Imported Architectural Anti-Designs Textures Bacterial