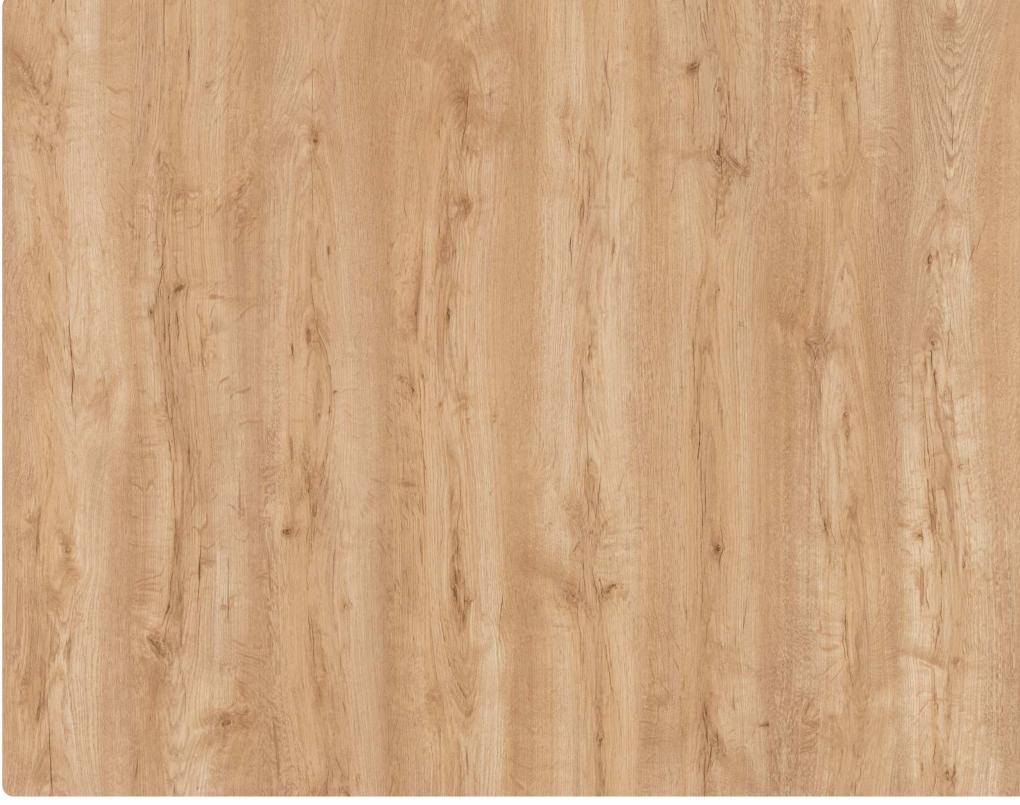

### Horizontal 🖹 Oak

Enjoy the warm, natural, and earthy hues that contribute to the rustic effect giving the spaces a vibrant verve.

IT 26-4159 (HZ)

### Horizontal 🖹 Oak

Phenolic Imported Architectural Anti-Designs Textures Bacterial